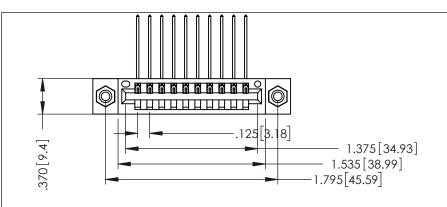

346/396 SERIES CARD EDGE CONNECTOR PART NUMBER: 346-010-559-108

SOUR CONNECTION OF

EDAC INC TORONTO, ONTARIO CANADA

YOUR CONNECTION TO QUALITY & SERVICE

THESE DRAWINGS AND SPECIFICATIONS ARE THE PROPERTY OF EDAC INC.,AND SHALL NOT BE REPRODUCED,OR COPEL OR USED AS THE BASIS FOR THE MANUFACTURE OR SALE OF APPARATUS WITHOUT WRITTEN PERMISSION.

THIS IS A C.A.D. GENERATED DRAWING DO NOT MAKE MANUAL REVISIONS TO MASTER.

SOL NOMBLI

DRIGINAL

1

INSULATOR MATERIAL: THERMOPLASTIC POLYESTER, UL 94V-0
CONTACT MATERIAL; COPPER, NICKEL, TIN ALLOY CA-725
CONTACT PLATING: GOLD ON THE MATING AREA, TIN-LEAD ON THE CONTACT TAILS, NICKEL UNDERPLATE