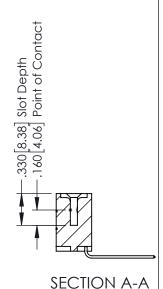

**Contact Code 555** 

**Contact Code 556** 

INSULATOR MATERIAL: THERMOPLASTIC POLYESTER, UL 94V-0 CONTACT MATERIAL; COPPER, NICKEL, TIN ALLOY CA-725

CONTACT PLATING: GOLD ON THE MATING AREA, TIN-LEAD ON THE CONTACT TAILS, NICKEL UNDERPLATE

## 346/396 SERIES CARD EDGE CONNECTOR CONTACT CODE 555,556,558,559,560 DIMENSIONS

YOUR CONNECTION TO QUALITY & SERVICE

|   | ACAD REFERENCE NO. 346-ENG-MASTER |                  |
|---|-----------------------------------|------------------|
|   | DRAWN: J.LEE                      | DATE: APR. 22/09 |
|   | CHECKED:                          | DATE:            |
|   | SCALE: 1:1                        | SHEET 2 OF 2     |
| D | DRAWING NUMBER                    | ISSUE            |