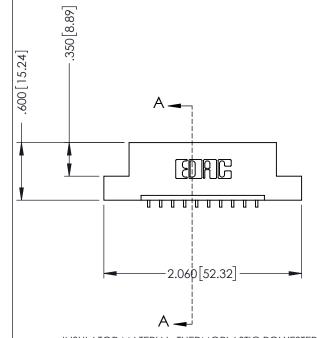

**Contact Code 555** 

**Contact Code 556** 

INSULATOR MATERIAL: THERMOPLASTIC POLYESTER, UL 94V-0 CONTACT MATERIAL; COPPER, NICKEL, TIN ALLOY CA-725

CONTACT PLATING: GOLD ON THE MATING AREA, TIN-LEAD ON THE CONTACT TAILS, NICKEL UNDERPLATE

## 346/396 SERIES CARD EDGE CONNECTOR CONTACT CODE 555,556,558,559,560 DIMENSIONS

YOUR CONNECTION TO QUALITY & SERVICE

|   | ACAD REFERENCE NO. 346-ENG-MASTER |                  |
|---|-----------------------------------|------------------|
|   | DRAWN: J.LEE                      | DATE: APR. 22/09 |
|   | CHECKED:                          | DATE:            |
|   | SCALE: 1:1                        | SHEET 2 OF 2     |
| D | DRAWING NUMBER                    | ISSUE            |