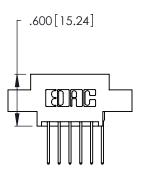

THIS IS A C.A.D. GENERATED DRAWING DO NOT MAKE MANUAL REVISIONS TO MASTER.

1

| Card Slot Accepts .054 [1.37] to .070 [1.78] ———————————————————————————————————— |
|-----------------------------------------------------------------------------------|
| .330 [8.38] Card Slot                                                             |
| .160[4.07] Point of Contact                                                       |

346/396 SERIES CARD EDGE CONNECTOR PART NUMBER: 346-012-522-804

**EDAC INC** TORONTO, ONTARIO CANADA

THESE DRAWINGS AND SPECIFICATIONS ARE THE PROPERTY OF EDAC INC.,AND SHALL NOT BE REPRODUCED, OR COPIED OR USED AS THE BASIS FOR THE MANUFACTURE OR SALE OF APPARATUS WITHOUT WRITTEN PERMISSION.