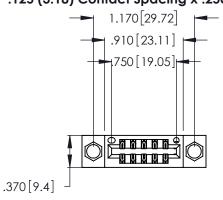

Contact Dimensions: 522-P.C. Tail .025 Sq. (0.64 Sq.) - Tail LG. =.440 (11.18) .125 (3.18) Contact Spacing x .250 (6.35) Row Spacing

- INSULATOR MATERIAL: THERMOPLASTIC POLYESTER, UL 94V-0 CONTACT MATERIAL; COPPER, NICKEL, TIN ALLOY CA-725
- CONTACT PLATING: GOLD ON THE MATING AREA, TIN-LEAD ON THE CONTACT TAILS, NICKEL UNDERPLATE

346/396 SERIES CARD EDGE CONNECTOR PART NUMBER: 346-012-522-804

**EDAC INC** TORONTO, ONTARIO CANADA

THESE DRAWINGS AND SPECIFICATIONS ARE THE PROPERTY OF EDAC INC.,AND SHALL NOT BE REPRODUCED, OR COPIED OR USED AS THE BASIS FOR THE MANUFACTURE OR SALE OF APPARATUS WITHOUT WRITTEN PERMISSION.

.375 [9.54]