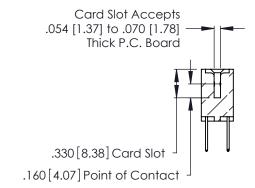

**Contact Code 560** 

INSULATOR MATERIAL: THERMOPLASTIC POLYESTER, UL 94V-0 CONTACT MATERIAL; COPPER, NICKEL, TIN ALLOY CA-725 CONTACT PLATING: GOLD ON THE MATING AREA, TIN-LEAD

ON THE CONTACT TAILS, NICKEL UNDERPLATE

346/396 SERIES CARD EDGE CONNECTOR CONTACT CODE 555,556,558,559,560 DIMENSIONS

YOUR CONNECTION TO QUALITY & SERVICE

**EDAC INC** TORONTO, ONTARIO CANADA

THESE DRAWINGS AND SPECIFICATIONS ARE THE PROPERTY OF EDAC INC.,AND SHALL NOT BE REPRODUCED, OR COPIED OR USED AS THE BASIS FOR THE MANUFACTURE OR SALE OF APPARATUS WITHOUT WRITTEN PERMISSION.