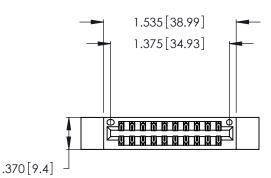

<u>Contact Dimensions:</u>
526-P.C. Tail .018 Sq. (0.46 Sq.) - Tail LG. =.350 (8.89)
.125 (3.18) Contact Spacing x .250 (6.35) Row Spacing

- INSULATOR MATERIAL: THERMOPLASTIC POLYESTER, UL 94V-0 CONTACT MATERIAL; COPPER, NICKEL, TIN ALLOY CA-725
- CONTACT PLATING: GOLD ON THE MATING AREA, TIN-LEAD ON THE CONTACT TAILS, NICKEL UNDERPLATE

THIS IS A C.A.D. GENERATED DRAWING DO NOT MAKE MANUAL REVISIONS TO MASTER.

| 346/396 SERIES CARD EDGE CONNECTOR |
|------------------------------------|
| PART NUMBER: 346-020-526-812       |

**EDAC INC** TORONTO, ONTARIO CANADA