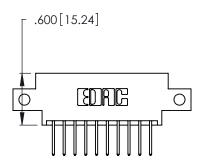

THIS IS A C.A.D. GENERATED DRAWING DO NOT MAKE MANUAL REVISIONS TO MASTER.

| 346/396 SERIES CARD EDGE CONNECTOR |
|------------------------------------|
| PART NUMBER: 346-020-526-812       |

**EDAC INC** TORONTO, ONTARIO CANADA

THESE DRAWINGS AND SPECIFICATIONS ARE THE PROPERTY OF EDAC INC., AND SHALL NOT BE REPRODUCED, OR COPIED OR USED AS THE BASIS FOR THE MANUFACTURE OR SALE OF APPARATUS WITHOUT WRITTEN PERMISSION.

| ACAD REFERENCE NO. |             | 346-ENG-MASTER |           |
|--------------------|-------------|----------------|-----------|
| DRAWN:             | J.LEE       | DATE: AF       | PR. 22/09 |
| CHECKED:           |             | DATE:          |           |
| SCALE:             | N.T.S       | SHEET          | OF 2      |
| DRAWING NUMBER     |             | ISSUE          |           |
| 346                | -ENG-MASTER |                | 1         |