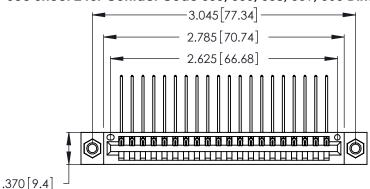

Contact Dimensions:
559-90 Degree Bend (Code 541 Contacts)
See Sheet 2 for Contact Code 555, 556, 558, 559, 560 Dimensions

- INSULATOR MATERIAL: THERMOPLASTIC POLYESTER, UL 94V-0 CONTACT MATERIAL; COPPER, NICKEL, TIN\_ALLOY CA-725
- CONTACT PLATING: GOLD ON THE MATING AREA, TIN-LEAD ON THE CONTACT TAILS, NICKEL UNDERPLATE

346/396 SERIES CARD EDGE CONNECTOR PART NUMBER: 346-020-559-607

**EDAC INC** TORONTO, ONTARIO CANADA

THESE DRAWINGS AND SPECIFICATIONS ARE THE PROPERTY OF EDAC INC.,AND SHALL NOT BE REPRODUCED, OR COPIED OR USED AS THE BASIS FOR THE MANUFACTURE OR SALE OF APPARATUS WITHOUT WRITTEN PERMISSION.