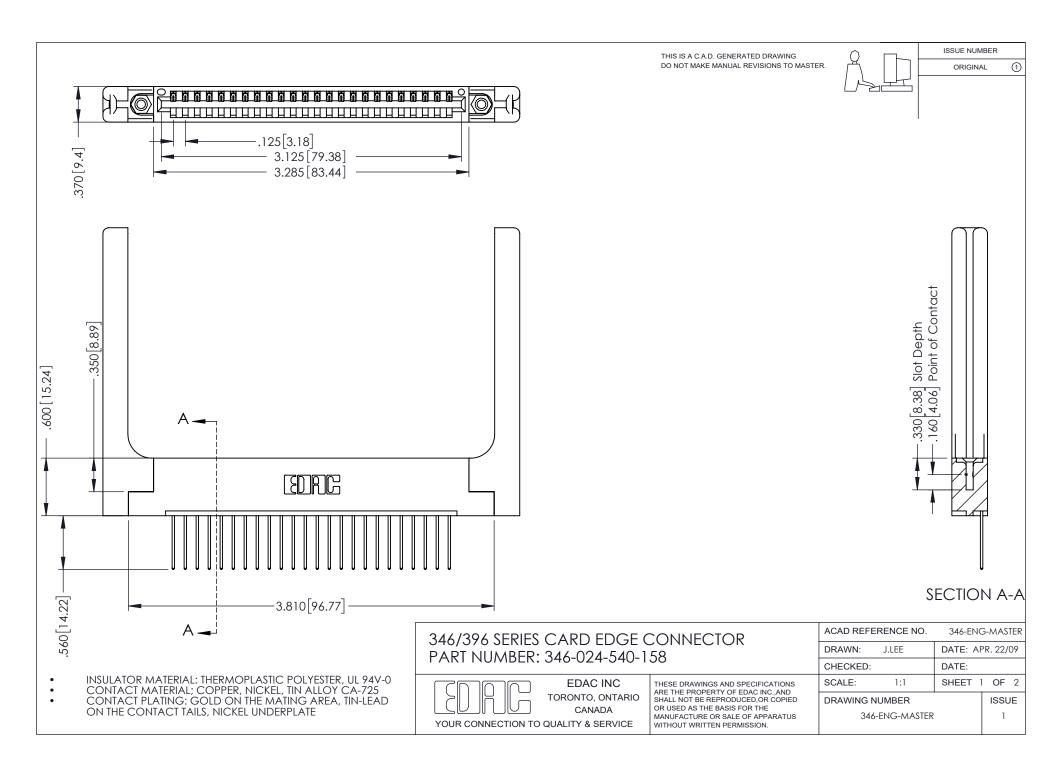

## **Contact Code 556**

INSULATOR MATERIAL: THERMOPLASTIC POLYESTER, UL 94V-0 CONTACT MATERIAL; COPPER, NICKEL, TIN ALLOY CA-725 CONTACT PLATING: GOLD ON THE MATING AREA, TIN-LEAD

ON THE CONTACT TAILS, NICKEL UNDERPLATE

## 346/396 SERIES CARD EDGE CONNECTOR CONTACT CODE 555,556,558,559,560 DIMENSIONS

YOUR CONNECTION TO QUALITY & SERVICE

**EDAC INC** TORONTO, ONTARIO CANADA

THESE DRAWINGS AND SPECIFICATIONS ARE THE PROPERTY OF EDAC INC.,AND SHALL NOT BE REPRODUCED, OR COPIED OR USED AS THE BASIS FOR THE MANUFACTURE OR SALE OF APPARATUS WITHOUT WRITTEN PERMISSION.