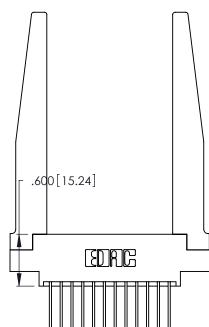

THIS IS A C.A.D. GENERATED DRAWING DO NOT MAKE MANUAL REVISIONS TO MASTER.

ISSUE NUMBER

ORIGINAL

1

**Contact Code 555** 

Contact Code 556

**Contact Code 558** 

**Contact Code 559** 

Contact Code 560

INSULATOR MATERIAL: THERMOPLASTIC POLYESTER, UL 94V-0 CONTACT MATERIAL; COPPER, NICKEL, TIN ALLOY CA-725 CONTACT PLATING: GOLD ON THE MATING AREA, TIN-LEAD

ON THE CONTACT TAILS, NICKEL UNDERPLATE

346/396 SERIES CARD EDGE CONNECTOR CONTACT CODE 555,556,558,559,560 DIMENSIONS

YOUR CONNECTION TO QUALITY & SERVICE

**EDAC INC** TORONTO, ONTARIO CANADA

THESE DRAWINGS AND SPECIFICATIONS ARE THE PROPERTY OF EDAC INC.,AND SHALL NOT BE REPRODUCED, OR COPIED OR USED AS THE BASIS FOR THE MANUFACTURE OR SALE OF APPARATUS WITHOUT WRITTEN PERMISSION.

| <u>`</u> | ACAD REFERENCE NO. | 346-ENG-MASTER   |  |
|----------|--------------------|------------------|--|
|          | DRAWN: J.LEE       | DATE: APR. 22/09 |  |
|          | CHECKED:           | DATE:            |  |
|          | SCALE: 1:1         | SHEET 2 OF 2     |  |
|          | DRAWING NUMBER     | ISSUE            |  |
|          | 346-ENG-MASTER     | 1                |  |