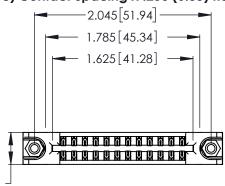

<u>Contact Dimensions:</u>
540-Wire Wrap .025 Sq. (0.64 Sq.) - Tail LG. =.560 (14.22) .125 (3.18) Contact Spacing x .250 (6.35) Row Spacing

.370 [9.4]

INSULATOR MATERIAL: THERMOPLASTIC POLYESTER, UL 94V-0 CONTACT MATERIAL; COPPER, NICKEL, TIN\_ALLOY CA-725

CONTACT PLATING: GOLD ON THE MATING AREA, TIN-LEAD ON THE CONTACT TAILS, NICKEL UNDERPLATE

THIS IS A C.A.D. GENERATED DRAWING DO NOT MAKE MANUAL REVISIONS TO MASTER.

ISSUE NUMBER ORIGINAL

1

346/396 SERIES CARD EDGE CONNECTOR PART NUMBER: 346-024-540-878

**EDAC INC** TORONTO, ONTARIO CANADA

THESE DRAWINGS AND SPECIFICATIONS ARE THE PROPERTY OF EDAC INC., AND SHALL NOT BE REPRODUCED, OR COPIED OR USED AS THE BASIS FOR THE MANUFACTURE OR SALE OF APPARATUS WITHOUT WRITTEN PERMISSION.

| ACAD REFERENCE NO. 346-E |          | 3-MASTER  |
|--------------------------|----------|-----------|
| DRAWN: J.LEE             | DATE: AF | PR. 22/09 |
| CHECKED:                 | DATE:    |           |
| SCALE: N.T.S             | SHEET 1  | OF 2      |
| DRAWING NUMBER           |          | ISSUE     |
| 346-ENG-MASTER           |          | 1         |
|                          |          |           |