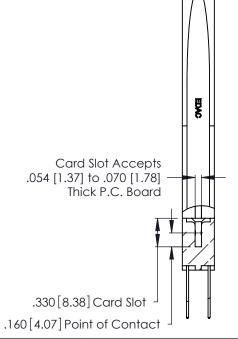

THIS IS A C.A.D. GENERATED DRAWING DO NOT MAKE MANUAL REVISIONS TO MASTER.

ISSUE NUMBER

ORIGINAL

1

**Contact Code 555** 

Contact Code 556

**Contact Code 558** 

**Contact Code 559** 

Contact Code 560

INSULATOR MATERIAL: THERMOPLASTIC POLYESTER, UL 94V-0 CONTACT MATERIAL; COPPER, NICKEL, TIN ALLOY CA-725 CONTACT PLATING: GOLD ON THE MATING AREA, TIN-LEAD

ON THE CONTACT TAILS, NICKEL UNDERPLATE

346/396 SERIES CARD EDGE CONNECTOR CONTACT CODE 555,556,558,559,560 DIMENSIONS

YOUR CONNECTION TO QUALITY & SERVICE

**EDAC INC** TORONTO, ONTARIO CANADA

THESE DRAWINGS AND SPECIFICATIONS ARE THE PROPERTY OF EDAC INC.,AND SHALL NOT BE REPRODUCED, OR COPIED OR USED AS THE BASIS FOR THE MANUFACTURE OR SALE OF APPARATUS WITHOUT WRITTEN PERMISSION.

| <u>`</u> | ACAD REFERENCE NO. | 346-ENG-MASTER   |  |
|----------|--------------------|------------------|--|
|          | DRAWN: J.LEE       | DATE: APR. 22/09 |  |
|          | CHECKED:           | DATE:            |  |
|          | SCALE: 1:1         | SHEET 2 OF 2     |  |
|          | DRAWING NUMBER     | ISSUE            |  |
|          | 346-ENG-MASTER     | 1                |  |