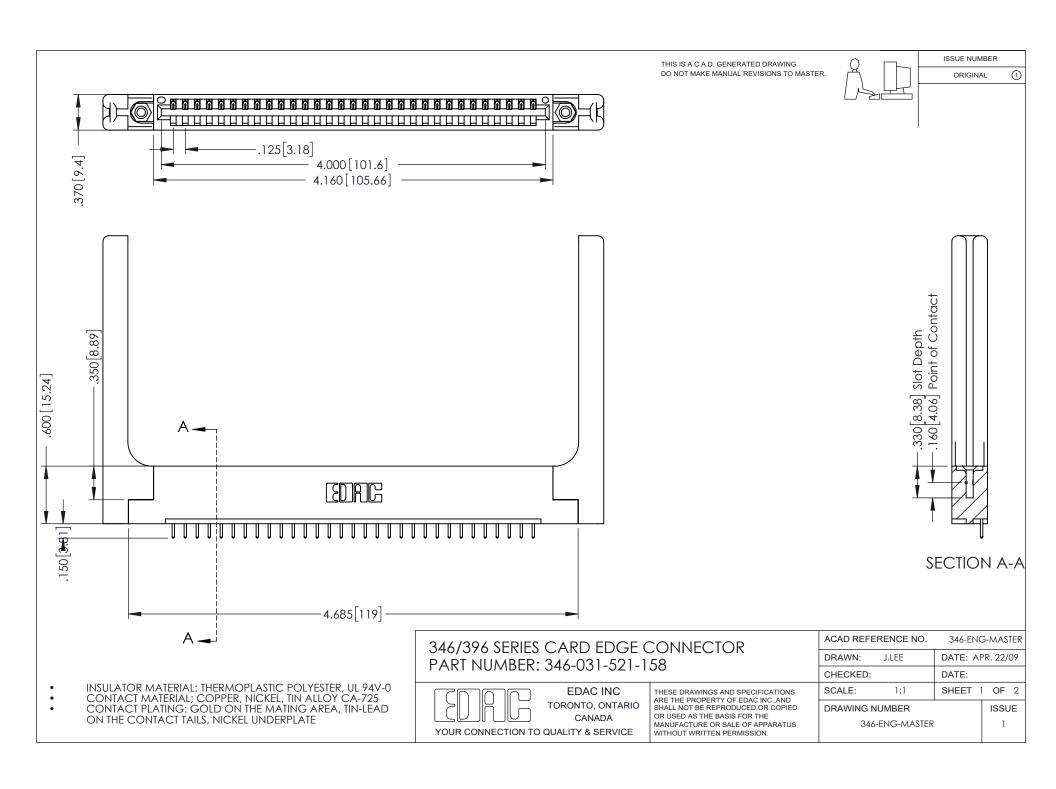

THIS IS A C.A.D. GENERATED DRAWING DO NOT MAKE MANUAL REVISIONS TO MASTER.

ORIGINAL 1

ISSUE NUMBER

**Contact Code 555** 

**Contact Code 556** 

INSULATOR MATERIAL: THERMOPLASTIC POLYESTER, UL 94V-0 CONTACT MATERIAL; COPPER, NICKEL, TIN ALLOY CA-725 CONTACT PLATING: GOLD ON THE MATING AREA, TIN-LEAD

ON THE CONTACT TAILS, NICKEL UNDERPLATE

## 346/396 SERIES CARD EDGE CONNECTOR CONTACT CODE 555,556,558,559,560 DIMENSIONS

YOUR CONNECTION TO QUALITY & SERVICE

**EDAC INC** TORONTO, ONTARIO CANADA

THESE DRAWINGS AND SPECIFICATIONS ARE THE PROPERTY OF EDAC INC.,AND SHALL NOT BE REPRODUCED, OR COPIED OR USED AS THE BASIS FOR THE MANUFACTURE OR SALE OF APPARATUS WITHOUT WRITTEN PERMISSION.