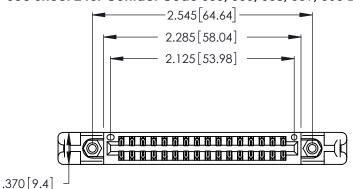

346/396 SERIES CARD EDGE CONNECTOR
PART NUMBER: 346-032-560-858
INSULATOR MATERIAL: THERMOPLASTIC POLYESTER, UL 94V-0
CONTACT MATERIAL; COPPER, NICKEL, TIN ALLOY CA-725

THESE DRAWINGS AND SPI

 CONTACT MATERIAL; COPPER, NICKEL, IIN ALLOY CA-725
 CONTACT PLATING: GOLD ON THE MATING AREA, TIN-LEAD ON THE CONTACT TAILS, NICKEL UNDERPLATE EDAC INC TORONTO, ONTARIO CANADA

Contact Dimensions:
560-Extender Board Bend (Code 523 Contacts)
See Sheet 2 for Contact Code 555, 556, 558, 559, 560 Dimensions

Card Slot Accepts
.054 [1.37] to .070 [1.78]
Thick P.C. Board

THIS IS A C.A.D. GENERATED DRAWING DO NOT MAKE MANUAL REVISIONS TO MASTER.