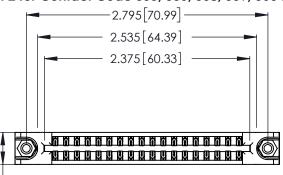

<u>Contact Dimensions:</u>
555-Extender Board Bend (Code 500 Contacts)
See Sheet 2 for Contact Code 555, 556, 558, 559, 560 Dimensions

THIS IS A C.A.D. GENERATED DRAWING DO NOT MAKE MANUAL REVISIONS TO MASTER.

Card Slot Accepts

.054 [1.37] to .070 [1.78] Thick P.C. Board

.330 [8.38] Card Slot

ISSUE NUMBER

ORIGINAL

(1)

.160 [4.07] Point of Contact 346/396 SERIES CARD EDGE CONNECTOR PART NUMBER: 346-036-555-878

YOUR CONNECTION TO QUALITY & SERVICE