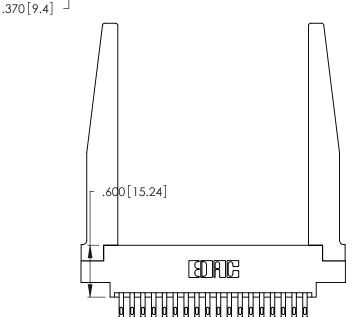

Card Slot Accepts

.054 [1.37] to .070 [1.78] Thick P.C. Board

.330 [8.38] Card Slot

ISSUE NUMBER

ORIGINAL

(1)

.160 [4.07] Point of Contact 346/396 SERIES CARD EDGE CONNECTOR PART NUMBER: 346-036-555-878

YOUR CONNECTION TO QUALITY & SERVICE