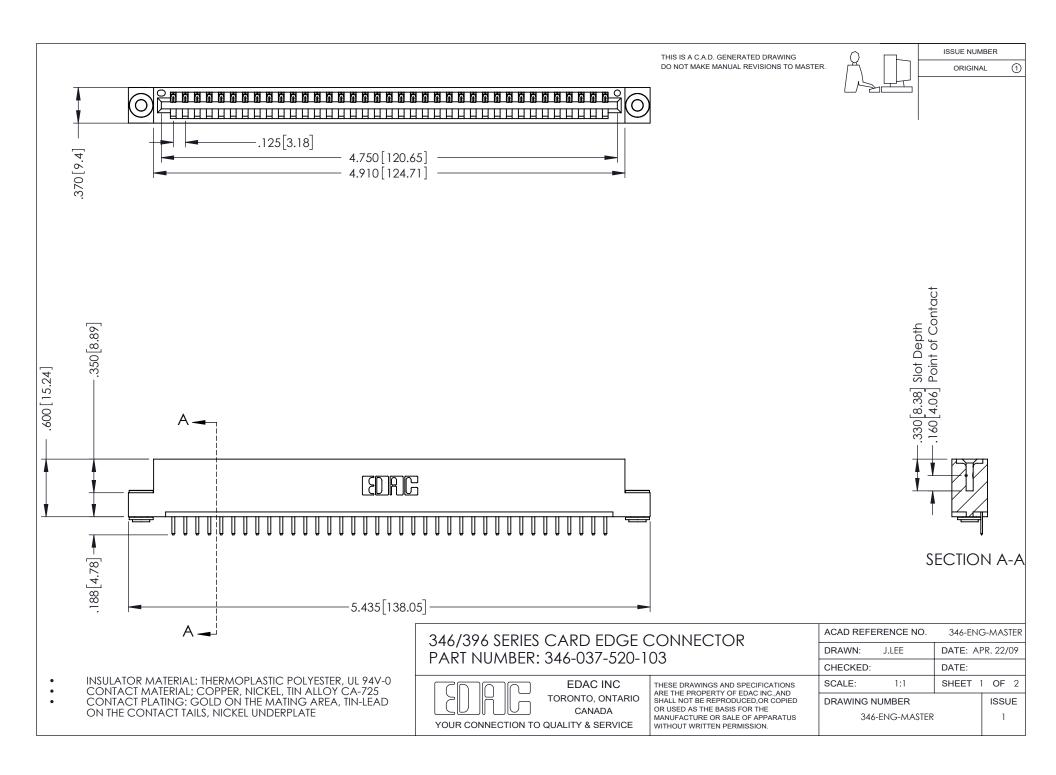

## **Contact Code 556**

INSULATOR MATERIAL: THERMOPLASTIC POLYESTER, UL 94V-0 CONTACT MATERIAL; COPPER, NICKEL, TIN ALLOY CA-725 CONTACT PLATING: GOLD ON THE MATING AREA, TIN-LEAD

ON THE CONTACT TAILS, NICKEL UNDERPLATE

## 346/396 SERIES CARD EDGE CONNECTOR CONTACT CODE 555,556,558,559,560 DIMENSIONS

YOUR CONNECTION TO QUALITY & SERVICE

**EDAC INC** TORONTO, ONTARIO CANADA

THESE DRAWINGS AND SPECIFICATIONS ARE THE PROPERTY OF EDAC INC.,AND SHALL NOT BE REPRODUCED, OR COPIED OR USED AS THE BASIS FOR THE MANUFACTURE OR SALE OF APPARATUS WITHOUT WRITTEN PERMISSION.