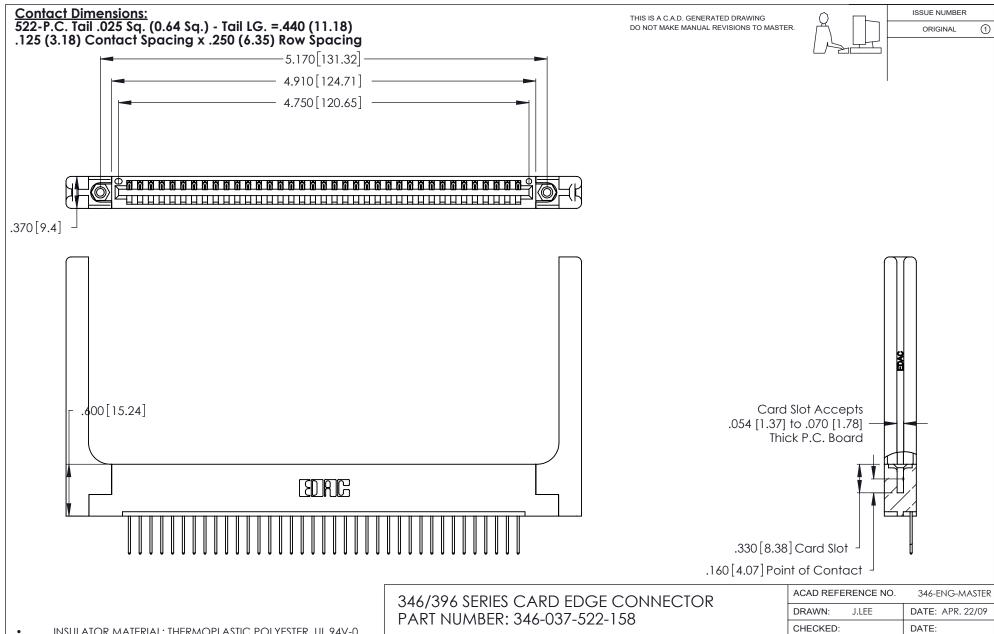

| ACAD REFERENCE NO. |       | 346-ENG-MASTER   |       |
|--------------------|-------|------------------|-------|
| DRAWN:             | J.LEE | DATE: APR. 22/09 |       |
| CHECKED:           |       | DATE:            |       |
| SCALE:             | N.T.S | SHEET            | OF 2  |
| DRAWING NUMBER     |       |                  | ISSUE |
| 346-ENG-MASTER     |       |                  | 1     |
|                    |       |                  |       |

THIS IS A C.A.D. GENERATED DRAWING DO NOT MAKE MANUAL REVISIONS TO MASTER.

ISSUE NUMBER

ORIGINAL

1

**Contact Code 555** 

Contact Code 556

**Contact Code 558** 

**Contact Code 559** 