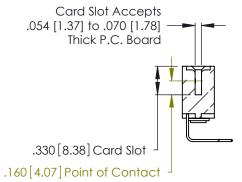

346/396 SERIES CARD EDGE CONNECTOR PART NUMBER: 346-039-558-103

YOUR CONNECTION TO QUALITY & SERVICE

**EDAC INC** TORONTO, ONTARIO CANADA

THESE DRAWINGS AND SPECIFICATIONS ARE THE PROPERTY OF EDAC INC., AND SHALL NOT BE REPRODUCED, OR COPIED OR USED AS THE BASIS FOR THE MANUFACTURE OR SALE OF APPARATUS WITHOUT WRITTEN PERMISSION.