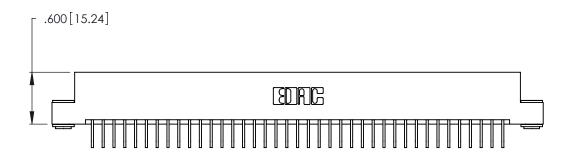

Contact Dimensions:
558-90 Degree Bend (Code 541 Contacts)
See Sheet 2 for Contact Code 555, 556, 558, 559, 560 Dimensions -5.420[137.67]-5.160[131.06] — - 5.000 [127] —

THIS IS A C.A.D. GENERATED DRAWING DO NOT MAKE MANUAL REVISIONS TO MASTER.

346/396 SERIES CARD EDGE CONNECTOR PART NUMBER: 346-039-558-103

YOUR CONNECTION TO QUALITY & SERVICE

**EDAC INC** TORONTO, ONTARIO CANADA

THESE DRAWINGS AND SPECIFICATIONS ARE THE PROPERTY OF EDAC INC., AND SHALL NOT BE REPRODUCED, OR COPIED OR USED AS THE BASIS FOR THE MANUFACTURE OR SALE OF APPARATUS WITHOUT WRITTEN PERMISSION.