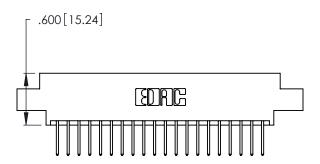

THIS IS A C.A.D. GENERATED DRAWING DO NOT MAKE MANUAL REVISIONS TO MASTER.

346/396 SERIES CARD EDGE CONNECTOR PART NUMBER: 346-040-526-804

**EDAC INC** TORONTO, ONTARIO CANADA

THESE DRAWINGS AND SPECIFICATIONS ARE THE PROPERTY OF EDAC INC.,AND SHALL NOT BE REPRODUCED, OR COPIED OR USED AS THE BASIS FOR THE MANUFACTURE OR SALE OF APPARATUS WITHOUT WRITTEN PERMISSION.

| ACAD REFERENCE NO. |             | 346-ENG-MASTER   |       |
|--------------------|-------------|------------------|-------|
| DRAWN:             | J.LEE       | DATE: APR. 22/09 |       |
| CHECKED:           |             | DATE:            |       |
| SCALE:             | N.T.S       | SHEET            | OF 2  |
| DRAWING NUMBER     |             |                  | ISSUE |
| 346                | -ENG-MASTER |                  | 1     |