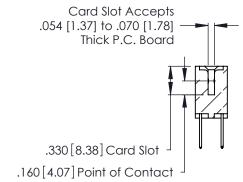

<u>Contact Dimensions:</u>
526-P.C. Tail .018 Sq. (0.46 Sq.) - Tail LG. =.350 (8.89)
.125 (3.18) Contact Spacing x .250 (6.35) Row Spacing

- INSULATOR MATERIAL: THERMOPLASTIC POLYESTER, UL 94V-0 CONTACT MATERIAL; COPPER, NICKEL, TIN ALLOY CA-725
- CONTACT PLATING: GOLD ON THE MATING AREA, TIN-LEAD ON THE CONTACT TAILS, NICKEL UNDERPLATE

Contact Code 560

INSULATOR MATERIAL: THERMOPLASTIC POLYESTER, UL 94V-0 CONTACT MATERIAL; COPPER, NICKEL, TIN ALLOY CA-725 CONTACT PLATING: GOLD ON THE MATING AREA, TIN-LEAD

ON THE CONTACT TAILS, NICKEL UNDERPLATE

346/396 SERIES CARD EDGE CONNECTOR CONTACT CODE 555,556,558,559,560 DIMENSIONS

YOUR CONNECTION TO QUALITY & SERVICE

**EDAC INC** TORONTO, ONTARIO CANADA

THESE DRAWINGS AND SPECIFICATIONS ARE THE PROPERTY OF EDAC INC.,AND SHALL NOT BE REPRODUCED, OR COPIED OR USED AS THE BASIS FOR THE MANUFACTURE OR SALE OF APPARATUS WITHOUT WRITTEN PERMISSION.