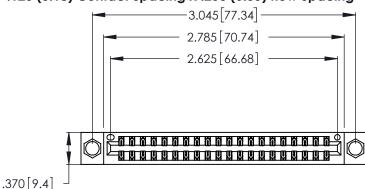

THIS IS A C.A.D. GENERATED DRAWING DO NOT MAKE MANUAL REVISIONS TO MASTER.

346/396 SERIES CARD EDGE CONNECTOR PART NUMBER: 346-040-526-804

**EDAC INC** TORONTO, ONTARIO CANADA

THESE DRAWINGS AND SPECIFICATIONS ARE THE PROPERTY OF EDAC INC.,AND SHALL NOT BE REPRODUCED, OR COPIED OR USED AS THE BASIS FOR THE MANUFACTURE OR SALE OF APPARATUS WITHOUT WRITTEN PERMISSION.

| ACAD REFERENCE NO. |             | 346-ENG-MASTER   |       |
|--------------------|-------------|------------------|-------|
| DRAWN:             | J.LEE       | DATE: APR. 22/09 |       |
| CHECKED:           |             | DATE:            |       |
| SCALE:             | N.T.S       | SHEET            | OF 2  |
| DRAWING NUMBER     |             |                  | ISSUE |
| 346                | -ENG-MASTER |                  | 1     |