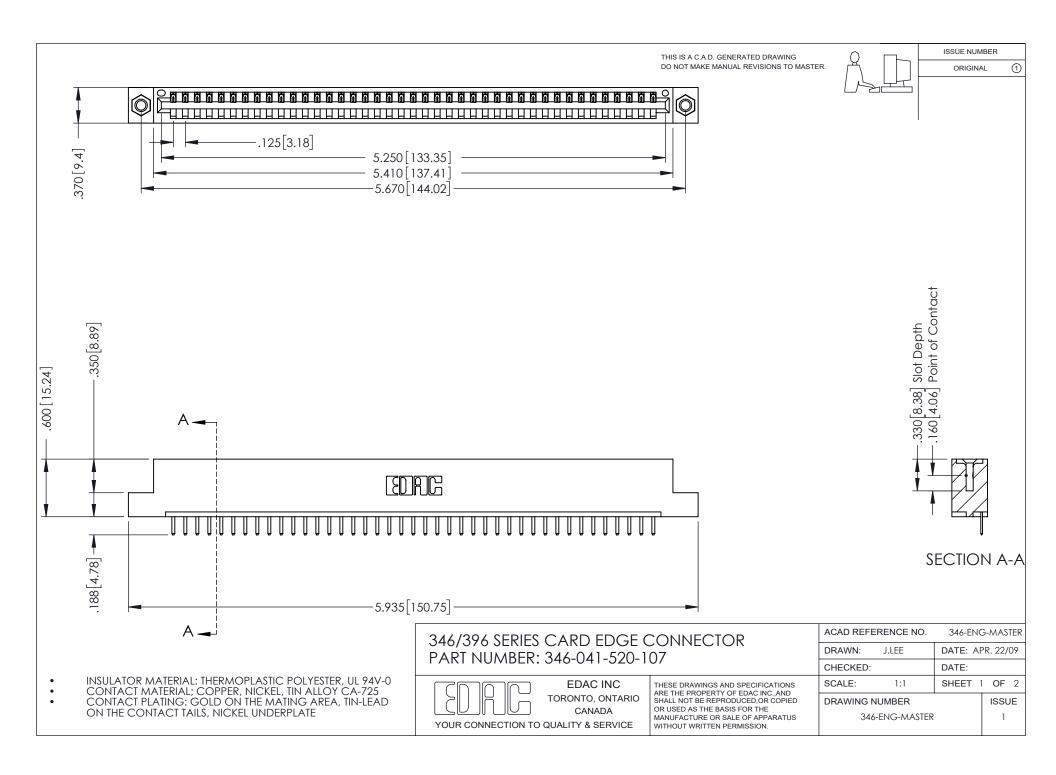

## **Contact Code 556**

INSULATOR MATERIAL: THERMOPLASTIC POLYESTER, UL 94V-0 CONTACT MATERIAL; COPPER, NICKEL, TIN ALLOY CA-725 CONTACT PLATING: GOLD ON THE MATING AREA, TIN-LEAD

ON THE CONTACT TAILS, NICKEL UNDERPLATE

## 346/396 SERIES CARD EDGE CONNECTOR CONTACT CODE 555,556,558,559,560 DIMENSIONS

YOUR CONNECTION TO QUALITY & SERVICE

**EDAC INC** TORONTO, ONTARIO CANADA

THESE DRAWINGS AND SPECIFICATIONS ARE THE PROPERTY OF EDAC INC.,AND SHALL NOT BE REPRODUCED, OR COPIED OR USED AS THE BASIS FOR THE MANUFACTURE OR SALE OF APPARATUS WITHOUT WRITTEN PERMISSION.