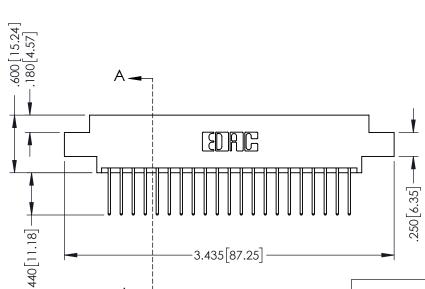

## **Contact Code 555**

## **Contact Code 556**

INSULATOR MATERIAL: THERMOPLASTIC POLYESTER, UL 94V-0 CONTACT MATERIAL; COPPER, NICKEL, TIN ALLOY CA-725 CONTACT PLATING: GOLD ON THE MATING AREA, TIN-LEAD

ON THE CONTACT TAILS, NICKEL UNDERPLATE

## 346/396 SERIES CARD EDGE CONNECTOR CONTACT CODE 555,556,558,559,560 DIMENSIONS

YOUR CONNECTION TO QUALITY & SERVICE

**EDAC INC** TORONTO, ONTARIO CANADA

THESE DRAWINGS AND SPECIFICATIONS ARE THE PROPERTY OF EDAC INC.,AND SHALL NOT BE REPRODUCED, OR COPIED OR USED AS THE BASIS FOR THE MANUFACTURE OR SALE OF APPARATUS WITHOUT WRITTEN PERMISSION.

|   | ACAD REFERENCE NO. | 346-ENG-MASTER   |
|---|--------------------|------------------|
|   | DRAWN: J.LEE       | DATE: APR. 22/09 |
| • | CHECKED:           | DATE:            |
|   | SCALE: 1:1         | SHEET 2 OF 2     |
|   | DRAWING NUMBER     | ISSUE            |
|   | 346-ENG-MASTER     | 1                |