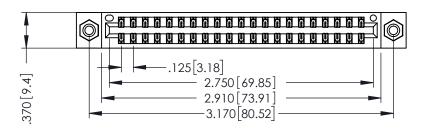

THIS IS A C.A.D. GENERATED DRAWING DO NOT MAKE MANUAL REVISIONS TO MASTER.

ISSUE NUMBER

ORIGINAL

1

ON THE CONTACT TAILS, NICKEL UNDERPLATE

.330 [8.38] Slot Depth .160 [4.06] Point of Contact SECTION A-A

346/396 SERIES CARD EDGE CONNECTOR PART NUMBER: 346-042-522-808

INSULATOR MATERIAL: THERMOPLASTIC POLYESTER, UL 94V-0 CONTACT MATERIAL; COPPER, NICKEL, TIN ALLOY CA-725 CONTACT PLATING: GOLD ON THE MATING AREA, TIN-LEAD YOUR CONNECTION TO QUALITY & SERVICE

**EDAC INC** TORONTO, ONTARIO CANADA

THESE DRAWINGS AND SPECIFICATIONS ARE THE PROPERTY OF EDAC INC., AND SHALL NOT BE REPRODUCED,OR COPIED OR USED AS THE BASIS FOR THE MANUFACTURE OR SALE OF APPARATUS WITHOUT WRITTEN PERMISSION.

| 7.07.12 1.12.1.102 1.10. | O TO EITO ITII IOTEK |
|--------------------------|----------------------|
| DRAWN: J.LEE             | DATE: APR. 22/09     |
| CHECKED:                 | DATE:                |
| SCALE: 1:1               | SHEET 1 OF 2         |
| DRAWING NUMBER           | ISSUE                |
| 247 ENIO 144 CTED        | ,                    |

ACAD REFERENCE NO

346-ENG-MASTER

346-FNG-MASTER

ISSUE NUMBER ORIGINAL 1