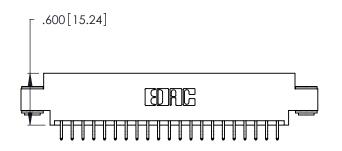

<u>Contact Dimensions:</u>
556-Extender Board Bend (Code 520 Contacts)
See Sheet 2 for Contact Code 555, 556, 558, 559, 560 Dimensions

.370 [9.4]

Card Slot Accepts .054 [1.37] to .070 [1.78] Thick P.C. Board

.330 [8.38] Card Slot .160 [4.07] Point of Contact

INSULATOR MATERIAL: THERMOPLASTIC POLYESTER, UL 94V-0 CONTACT MATERIAL; COPPER, NICKEL, TIN ALLOY CA-725

CONTACT PLATING: GOLD ON THE MATING AREA, TIN-LEAD ON THE CONTACT TAILS, NICKEL UNDERPLATE