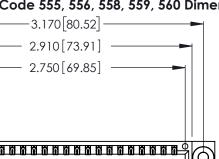

Contact Code 556

**Contact Code 558** 

**Contact Code 559** 

**Contact Code 560** 

INSULATOR MATERIAL: THERMOPLASTIC POLYESTER, UL 94V-0 CONTACT MATERIAL; COPPER, NICKEL, TIN ALLOY CA-725 CONTACT PLATING: GOLD ON THE MATING AREA, TIN-LEAD

ON THE CONTACT TAILS, NICKEL UNDERPLATE

346/396 SERIES CARD EDGE CONNECTOR CONTACT CODE 555,556,558,559,560 DIMENSIONS

YOUR CONNECTION TO QUALITY & SERVICE

**EDAC INC** TORONTO, ONTARIO CANADA

THESE DRAWINGS AND SPECIFICATIONS ARE THE PROPERTY OF EDAC INC.,AND SHALL NOT BE REPRODUCED, OR COPIED OR USED AS THE BASIS FOR THE MANUFACTURE OR SALE OF APPARATUS WITHOUT WRITTEN PERMISSION.