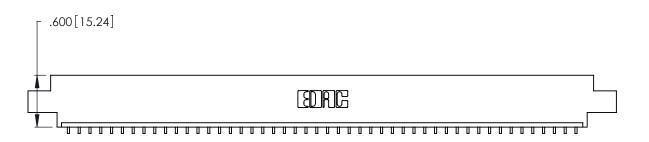

INSULATOR MATERIAL: THERMOPLASTIC POLYESTER, UL 94V-0 CONTACT MATERIAL; COPPER, NICKEL, TIN ALLOY CA-725

CONTACT PLATING: GOLD ON THE MATING AREA, TIN-LEAD ON THE CONTACT TAILS, NICKEL UNDERPLATE

346/396 SERIES CARD EDGE CONNECTOR PART NUMBER: 346-048-559-604

YOUR CONNECTION TO QUALITY & SERVICE

**EDAC INC** TORONTO, ONTARIO CANADA

THESE DRAWINGS AND SPECIFICATIONS ARE THE PROPERTY OF EDAC INC., AND SHALL NOT BE REPRODUCED, OR COPIED OR USED AS THE BASIS FOR THE MANUFACTURE OR SALE OF APPARATUS WITHOUT WRITTEN PERMISSION.