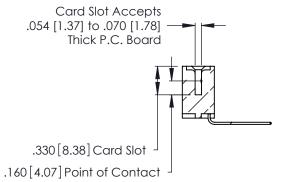

Contact Dimensions:
559-90 Degree Bend (Code 541 Contacts)
See Sheet 2 for Contact Code 555, 556, 558, 559, 560 Dimensions ISSUE NUMBER THIS IS A C.A.D. GENERATED DRAWING DO NOT MAKE MANUAL REVISIONS TO MASTER. ORIGINAL -6.545 [166.24] 6.285[159.64] 6.125 [155.58] .370 [9.4]

INSULATOR MATERIAL: THERMOPLASTIC POLYESTER, UL 94V-0 CONTACT MATERIAL; COPPER, NICKEL, TIN ALLOY CA-725

CONTACT PLATING: GOLD ON THE MATING AREA, TIN-LEAD ON THE CONTACT TAILS, NICKEL UNDERPLATE

346/396 SERIES CARD EDGE CONNECTOR PART NUMBER: 346-048-559-604