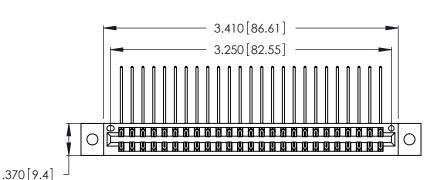

Contact Dimensions:
559-90 Degree Bend (Code 541 Contacts)
See Sheet 2 for Contact Code 555, 556, 558, 559, 560 Dimensions

Card Slot Accepts .054 [1.37] to .070 [1.78] Thick P.C. Board .330 [8.38] Card Slot

.160 [4.07] Point of Contact

- INSULATOR MATERIAL: THERMOPLASTIC POLYESTER, UL 94V-0 CONTACT MATERIAL; COPPER, NICKEL, TIN\_ALLOY CA-725
- CONTACT PLATING: GOLD ON THE MATING AREA, TIN-LEAD ON THE CONTACT TAILS, NICKEL UNDERPLATE

346/396 SERIES CARD EDGE CONNECTOR PART NUMBER: 346-050-559-802

**EDAC INC** TORONTO, ONTARIO CANADA

THESE DRAWINGS AND SPECIFICATIONS ARE THE PROPERTY OF EDAC INC., AND SHALL NOT BE REPRODUCED, OR COPIED OR USED AS THE BASIS FOR THE MANUFACTURE OR SALE OF APPARATUS WITHOUT WRITTEN PERMISSION.