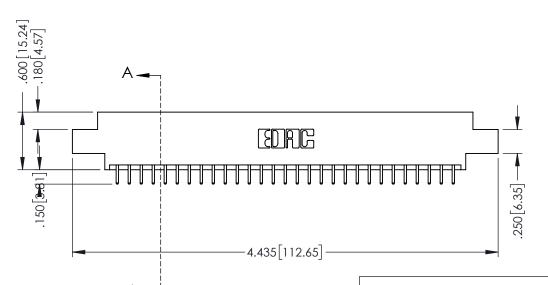

## 346/396 SERIES CARD EDGE CONNECTOR CONTACT CODE 555,556,558,559,560 DIMENSIONS

YOUR CONNECTION TO QUALITY & SERVICE

**EDAC INC** TORONTO, ONTARIO CANADA

THESE DRAWINGS AND SPECIFICATIONS ARE THE PROPERTY OF EDAC INC.,AND SHALL NOT BE REPRODUCED, OR COPIED OR USED AS THE BASIS FOR THE MANUFACTURE OR SALE OF APPARATUS WITHOUT WRITTEN PERMISSION.

346-ENG-MASTER

INSULATOR MATERIAL: THERMOPLASTIC POLYESTER, UL 94V-0 CONTACT MATERIAL; COPPER, NICKEL, TIN ALLOY CA-725 CONTACT PLATING: GOLD ON THE MATING AREA, TIN-LEAD ON THE CONTACT TAILS, NICKEL UNDERPLATE