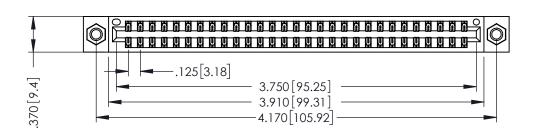

THIS IS A C.A.D. GENERATED DRAWING DO NOT MAKE MANUAL REVISIONS TO MASTER.

ISSUE NUMBER

ORIGINAL

1

346/396 SERIES CARD EDGE CONNECTOR PART NUMBER: 346-058-521-807

YOUR CONNECTION TO QUALITY & SERVICE

**EDAC INC** TORONTO, ONTARIO CANADA

346-ENG-MASTER

INSULATOR MATERIAL: THERMOPLASTIC POLYESTER, UL 94V-0 CONTACT MATERIAL; COPPER, NICKEL, TIN ALLOY CA-725 CONTACT PLATING: GOLD ON THE MATING AREA, TIN-LEAD ON THE CONTACT TAILS, NICKEL UNDERPLATE