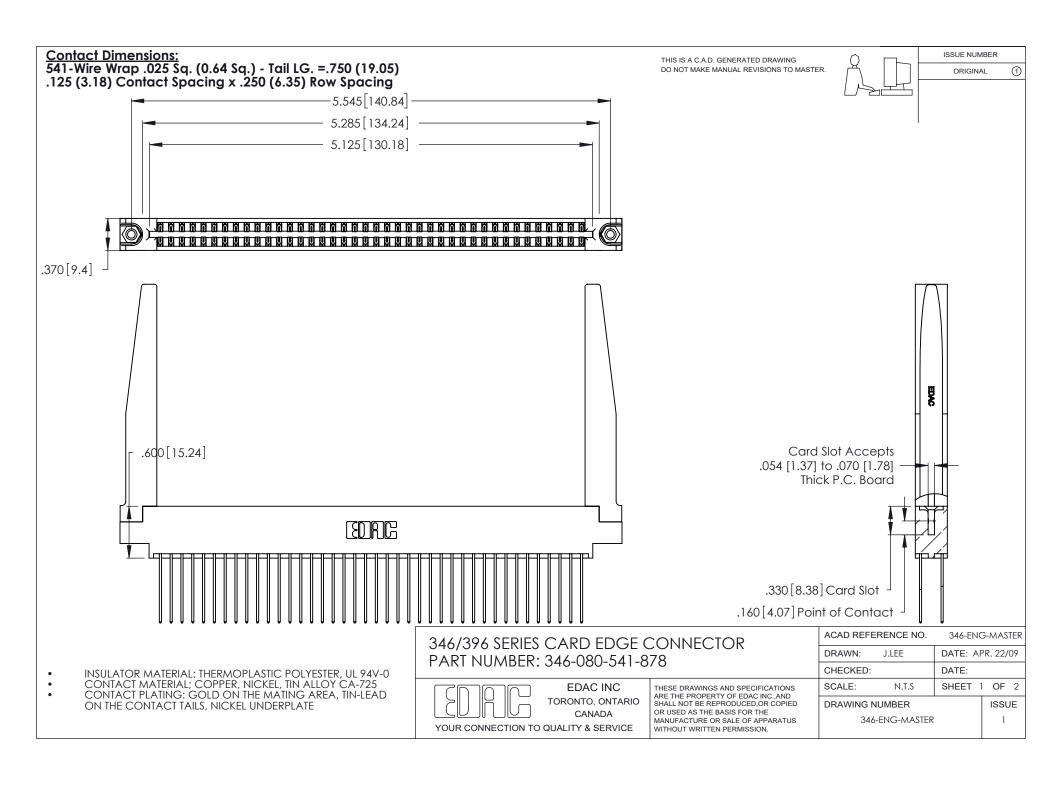

THIS IS A C.A.D. GENERATED DRAWING DO NOT MAKE MANUAL REVISIONS TO MASTER.

ISSUE NUMBER

ORIGINAL

1

**Contact Code 555** 

Contact Code 556

**Contact Code 558** 

**Contact Code 559** 

Contact Code 560

INSULATOR MATERIAL: THERMOPLASTIC POLYESTER, UL 94V-0 CONTACT MATERIAL; COPPER, NICKEL, TIN ALLOY CA-725 CONTACT PLATING: GOLD ON THE MATING AREA, TIN-LEAD

ON THE CONTACT TAILS, NICKEL UNDERPLATE

346/396 SERIES CARD EDGE CONNECTOR CONTACT CODE 555,556,558,559,560 DIMENSIONS

YOUR CONNECTION TO QUALITY & SERVICE

**EDAC INC** TORONTO, ONTARIO CANADA

THESE DRAWINGS AND SPECIFICATIONS ARE THE PROPERTY OF EDAC INC.,AND SHALL NOT BE REPRODUCED, OR COPIED OR USED AS THE BASIS FOR THE MANUFACTURE OR SALE OF APPARATUS WITHOUT WRITTEN PERMISSION.