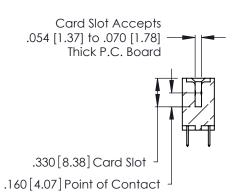

THIS IS A C.A.D. GENERATED DRAWING DO NOT MAKE MANUAL REVISIONS TO MASTER.

ISSUE NUMBER

ORIGINAL

1

**Contact Code 555** 

Contact Code 556

**Contact Code 558** 

**Contact Code 559** 

Contact Code 560

INSULATOR MATERIAL: THERMOPLASTIC POLYESTER, UL 94V-0 CONTACT MATERIAL; COPPER, NICKEL, TIN ALLOY CA-725 CONTACT PLATING: GOLD ON THE MATING AREA, TIN-LEAD

ON THE CONTACT TAILS, NICKEL UNDERPLATE

346/396 SERIES CARD EDGE CONNECTOR CONTACT CODE 555,556,558,559,560 DIMENSIONS

YOUR CONNECTION TO QUALITY & SERVICE

**EDAC INC** TORONTO, ONTARIO CANADA

THESE DRAWINGS AND SPECIFICATIONS ARE THE PROPERTY OF EDAC INC.,AND SHALL NOT BE REPRODUCED, OR COPIED OR USED AS THE BASIS FOR THE MANUFACTURE OR SALE OF APPARATUS WITHOUT WRITTEN PERMISSION.