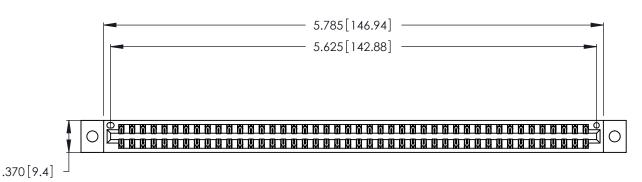

<u>Contact Dimensions:</u>
520-P.C. Tail .030x.018 (0.76x0.46) - Tail LG. = .175 (4.45)
.125 (3.18) Contact Spacing x .250 (6.35) Row Spacing

THIS IS A C.A.D. GENERATED DRAWING DO NOT MAKE MANUAL REVISIONS TO MASTER.

346/396 SERIES CARD EDGE CONNECTOR PART NUMBER: 346-088-520-202

YOUR CONNECTION TO QUALITY & SERVICE

**EDAC INC** TORONTO, ONTARIO CANADA

THESE DRAWINGS AND SPECIFICATIONS ARE THE PROPERTY OF EDAC INC., AND SHALL NOT BE REPRODUCED, OR COPIED OR USED AS THE BASIS FOR THE MANUFACTURE OR SALE OF APPARATUS WITHOUT WRITTEN PERMISSION.