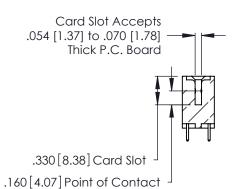

THIS IS A C.A.D. GENERATED DRAWING DO NOT MAKE MANUAL REVISIONS TO MASTER.

ISSUE NUMBER

ORIGINAL

1

**Contact Code 555** 

Contact Code 556

**Contact Code 558** 

**Contact Code 559** 

**Contact Code 560** 

INSULATOR MATERIAL: THERMOPLASTIC POLYESTER, UL 94V-0 CONTACT MATERIAL; COPPER, NICKEL, TIN ALLOY CA-725 CONTACT PLATING: GOLD ON THE MATING AREA, TIN-LEAD

ON THE CONTACT TAILS, NICKEL UNDERPLATE

346/396 SERIES CARD EDGE CONNECTOR CONTACT CODE 555,556,558,559,560 DIMENSIONS

YOUR CONNECTION TO QUALITY & SERVICE

**EDAC INC** TORONTO, ONTARIO CANADA

THESE DRAWINGS AND SPECIFICATIONS ARE THE PROPERTY OF EDAC INC.,AND SHALL NOT BE REPRODUCED, OR COPIED OR USED AS THE BASIS FOR THE MANUFACTURE OR SALE OF APPARATUS WITHOUT WRITTEN PERMISSION.