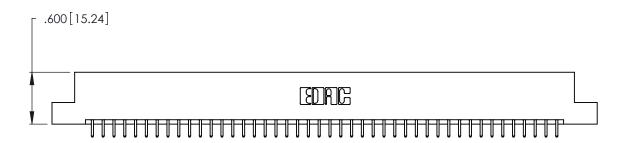

<u>Contact Dimensions:</u>
521-P.C. Tail .025 Sq. (0.64 Sq.) - Tail LG. =.150 (3.81)
.125 (3.18) Contact Spacing x .250 (6.35) Row Spacing

THIS IS A C.A.D. GENERATED DRAWING DO NOT MAKE MANUAL REVISIONS TO MASTER.

ISSUE NUMBER

ORIGINAL

1

INSULATOR MATERIAL: THERMOPLASTIC POLYESTER, UL 94V-0 CONTACT MATERIAL; COPPER, NICKEL, TIN ALLOY CA-725

CONTACT PLATING: GOLD ON THE MATING AREA, TIN-LEAD ON THE CONTACT TAILS, NICKEL UNDERPLATE

346/396 SERIES CARD EDGE CONNECTOR PART NUMBER: 346-088-521-202

YOUR CONNECTION TO QUALITY & SERVICE

**EDAC INC** TORONTO, ONTARIO CANADA

THESE DRAWINGS AND SPECIFICATIONS ARE THE PROPERTY OF EDAC INC., AND SHALL NOT BE REPRODUCED, OR COPIED OR USED AS THE BASIS FOR THE MANUFACTURE OR SALE OF APPARATUS WITHOUT WRITTEN PERMISSION.