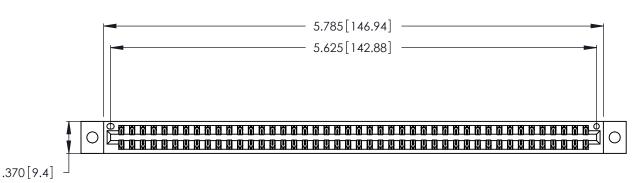

<u>Contact Dimensions:</u>
521-P.C. Tail .025 Sq. (0.64 Sq.) - Tail LG. =.150 (3.81)
.125 (3.18) Contact Spacing x .250 (6.35) Row Spacing

THIS IS A C.A.D. GENERATED DRAWING DO NOT MAKE MANUAL REVISIONS TO MASTER.

ISSUE NUMBER

ORIGINAL

1

INSULATOR MATERIAL: THERMOPLASTIC POLYESTER, UL 94V-0 CONTACT MATERIAL; COPPER, NICKEL, TIN ALLOY CA-725

CONTACT PLATING: GOLD ON THE MATING AREA, TIN-LEAD ON THE CONTACT TAILS, NICKEL UNDERPLATE

346/396 SERIES CARD EDGE CONNECTOR PART NUMBER: 346-088-521-202

YOUR CONNECTION TO QUALITY & SERVICE

**EDAC INC** TORONTO, ONTARIO CANADA

THESE DRAWINGS AND SPECIFICATIONS ARE THE PROPERTY OF EDAC INC., AND SHALL NOT BE REPRODUCED, OR COPIED OR USED AS THE BASIS FOR THE MANUFACTURE OR SALE OF APPARATUS WITHOUT WRITTEN PERMISSION.