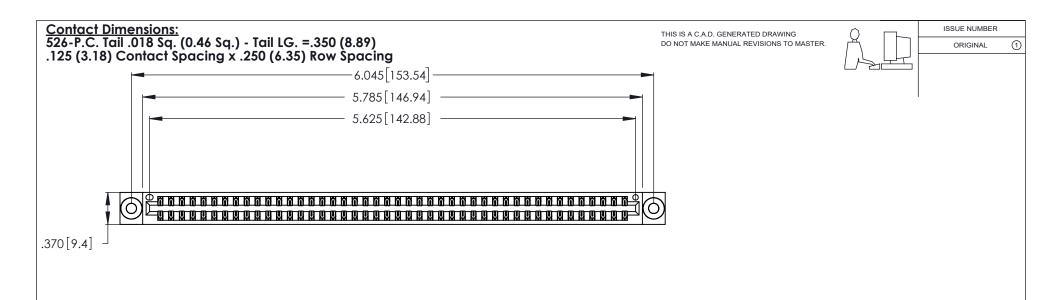

| 346/396 SERIES CARD EDGE CONNECTOR |
|------------------------------------|
| PART NUMBER: 346-088-526-803       |

YOUR CONNECTION TO QUALITY & SERVICE

**EDAC INC** TORONTO, ONTARIO CANADA

THESE DRAWINGS AND SPECIFICATIONS ARE THE PROPERTY OF EDAC INC., AND SHALL NOT BE REPRODUCED, OR COPIED OR USED AS THE BASIS FOR THE MANUFACTURE OR SALE OF APPARATUS WITHOUT WRITTEN PERMISSION.

| ACAD REFERENCE NO. |        | 346-ENG-MASTER |           |
|--------------------|--------|----------------|-----------|
| DRAWN:             | J.LEE  | DATE: AF       | PR. 22/09 |
| CHECKED:           |        | DATE:          |           |
| SCALE:             | N.T.S  | SHEET          | OF 2      |
| DRAWING N          | IUMBER |                | ISSUE     |
| 346-ENG-MASTER     |        |                | 1         |

THIS IS A C.A.D. GENERATED DRAWING DO NOT MAKE MANUAL REVISIONS TO MASTER.

ISSUE NUMBER

ORIGINAL

1

**Contact Code 555** 

Contact Code 556

**Contact Code 558** 

**Contact Code 559** 