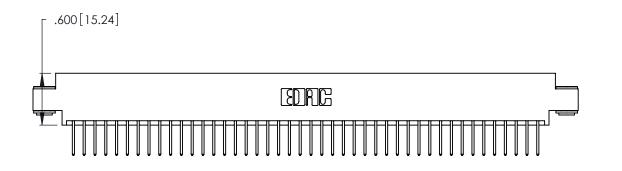

| 346/396 SERIES CARD EDGE CONNECTOR |
|------------------------------------|
| PART NUMBER: 346-088-526-803       |

YOUR CONNECTION TO QUALITY & SERVICE

**EDAC INC** TORONTO, ONTARIO CANADA

THESE DRAWINGS AND SPECIFICATIONS ARE THE PROPERTY OF EDAC INC., AND SHALL NOT BE REPRODUCED, OR COPIED OR USED AS THE BASIS FOR THE MANUFACTURE OR SALE OF APPARATUS WITHOUT WRITTEN PERMISSION.

| ACAD REFERENCE NO. |        | 346-ENG-MASTER |           |
|--------------------|--------|----------------|-----------|
| DRAWN:             | J.LEE  | DATE: AF       | PR. 22/09 |
| CHECKED:           |        | DATE:          |           |
| SCALE:             | N.T.S  | SHEET          | OF 2      |
| DRAWING N          | IUMBER |                | ISSUE     |
| 346-ENG-MASTER     |        |                | 1         |

THIS IS A C.A.D. GENERATED DRAWING DO NOT MAKE MANUAL REVISIONS TO MASTER.

ISSUE NUMBER

ORIGINAL

1

**Contact Code 555** 

Contact Code 556

**Contact Code 558** 

**Contact Code 559** 