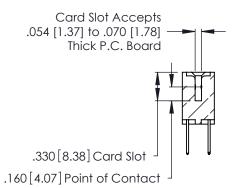

THIS IS A C.A.D. GENERATED DRAWING DO NOT MAKE MANUAL REVISIONS TO MASTER.

ISSUE NUMBER

ORIGINAL

1

**Contact Code 555** 

Contact Code 556

**Contact Code 558** 

**Contact Code 559** 

Contact Code 560

INSULATOR MATERIAL: THERMOPLASTIC POLYESTER, UL 94V-0 CONTACT MATERIAL; COPPER, NICKEL, TIN ALLOY CA-725 CONTACT PLATING: GOLD ON THE MATING AREA, TIN-LEAD

ON THE CONTACT TAILS, NICKEL UNDERPLATE

346/396 SERIES CARD EDGE CONNECTOR CONTACT CODE 555,556,558,559,560 DIMENSIONS

YOUR CONNECTION TO QUALITY & SERVICE

**EDAC INC** TORONTO, ONTARIO CANADA

THESE DRAWINGS AND SPECIFICATIONS ARE THE PROPERTY OF EDAC INC.,AND SHALL NOT BE REPRODUCED, OR COPIED OR USED AS THE BASIS FOR THE MANUFACTURE OR SALE OF APPARATUS WITHOUT WRITTEN PERMISSION.