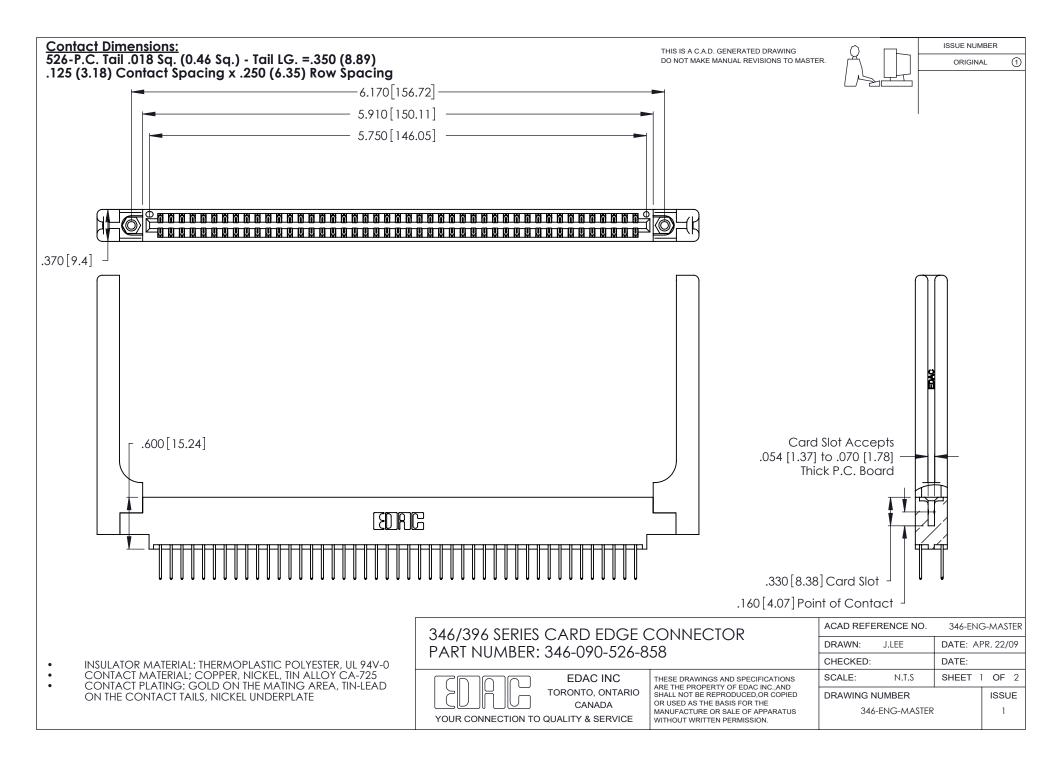

THIS IS A C.A.D. GENERATED DRAWING DO NOT MAKE MANUAL REVISIONS TO MASTER.

ISSUE NUMBER

ORIGINAL

1

**Contact Code 555** 

Contact Code 556

**Contact Code 558** 

**Contact Code 559** 

Contact Code 560

INSULATOR MATERIAL: THERMOPLASTIC POLYESTER, UL 94V-0 CONTACT MATERIAL; COPPER, NICKEL, TIN ALLOY CA-725 CONTACT PLATING: GOLD ON THE MATING AREA, TIN-LEAD

ON THE CONTACT TAILS, NICKEL UNDERPLATE

346/396 SERIES CARD EDGE CONNECTOR CONTACT CODE 555,556,558,559,560 DIMENSIONS

YOUR CONNECTION TO QUALITY & SERVICE

**EDAC INC** TORONTO, ONTARIO CANADA

THESE DRAWINGS AND SPECIFICATIONS ARE THE PROPERTY OF EDAC INC.,AND SHALL NOT BE REPRODUCED, OR COPIED OR USED AS THE BASIS FOR THE MANUFACTURE OR SALE OF APPARATUS WITHOUT WRITTEN PERMISSION.