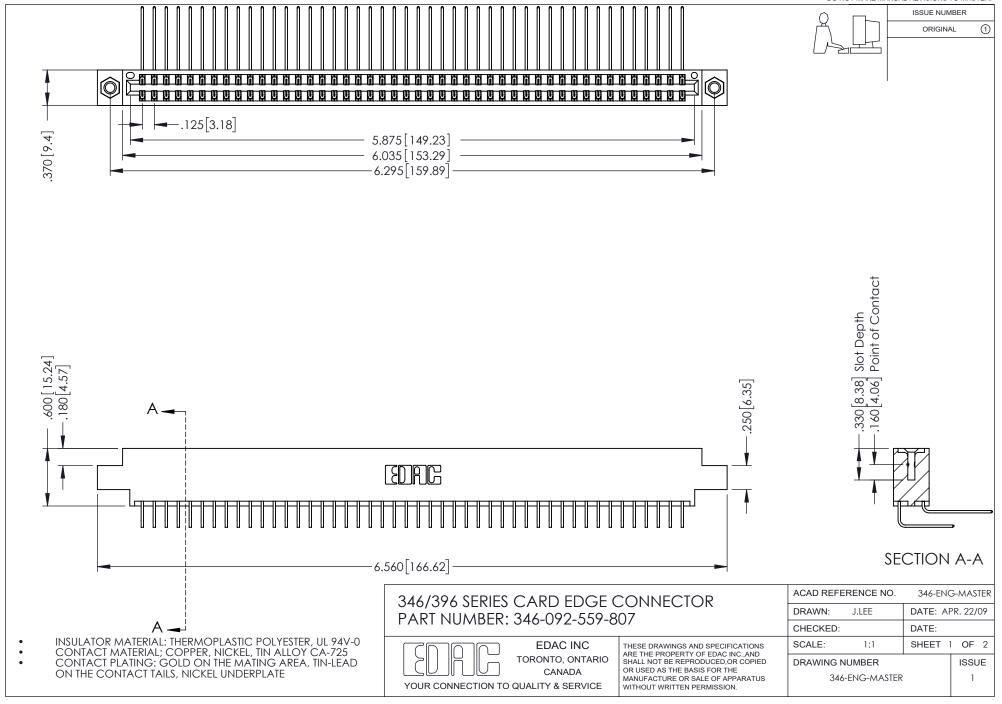

## **Contact Code 556**

INSULATOR MATERIAL: THERMOPLASTIC POLYESTER, UL 94V-0 CONTACT MATERIAL; COPPER, NICKEL, TIN ALLOY CA-725 CONTACT PLATING: GOLD ON THE MATING AREA, TIN-LEAD

ON THE CONTACT TAILS, NICKEL UNDERPLATE

## 346/396 SERIES CARD EDGE CONNECTOR CONTACT CODE 555,556,558,559,560 DIMENSIONS

YOUR CONNECTION TO QUALITY & SERVICE

**EDAC INC** TORONTO, ONTARIO CANADA

THESE DRAWINGS AND SPECIFICATIONS ARE THE PROPERTY OF EDAC INC.,AND SHALL NOT BE REPRODUCED, OR COPIED OR USED AS THE BASIS FOR THE MANUFACTURE OR SALE OF APPARATUS WITHOUT WRITTEN PERMISSION.