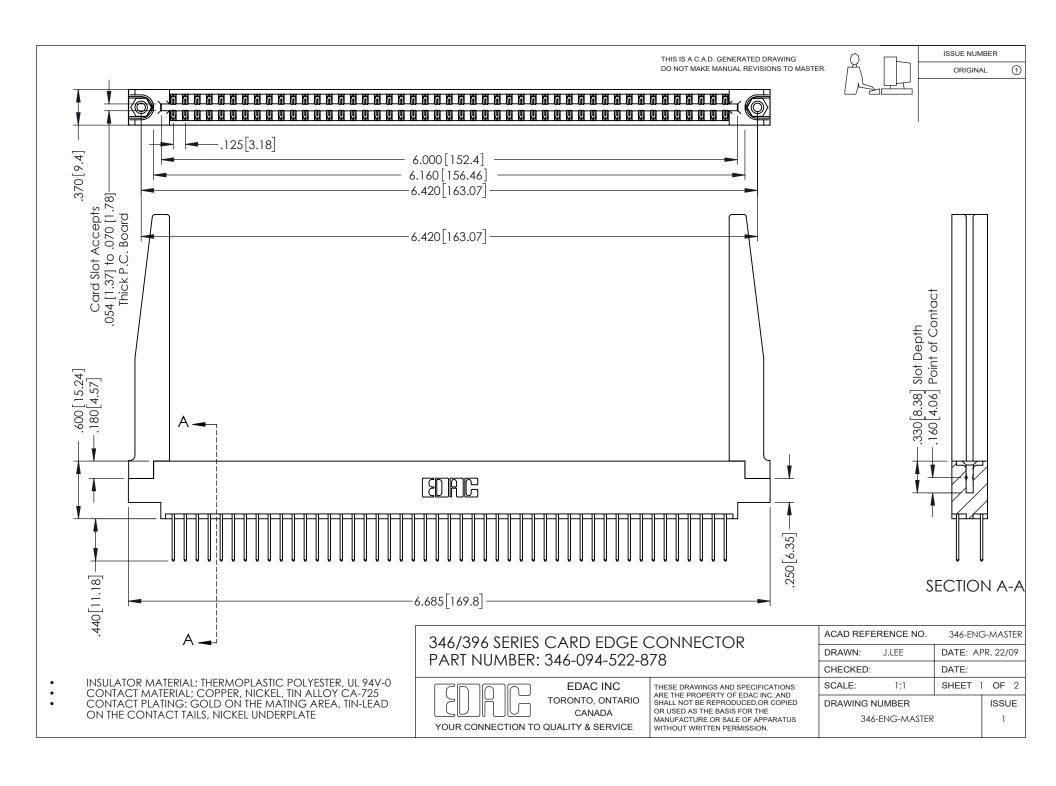

## **Contact Code 556**

INSULATOR MATERIAL: THERMOPLASTIC POLYESTER, UL 94V-0 CONTACT MATERIAL; COPPER, NICKEL, TIN ALLOY CA-725 CONTACT PLATING: GOLD ON THE MATING AREA, TIN-LEAD

ON THE CONTACT TAILS, NICKEL UNDERPLATE