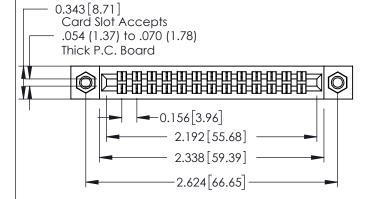

**Mounting Option** 

**Contact Detail** 

07-M3-0.5 Metric Threaded Inserts

500-Wire Hole .087x.013(2.21x0.33) - Tail LG.=.282(7.16) .156 [3.96] Contact Spacing x .140 [3.56] Row Spacing

**See Accompanying Page for: Mounting Options** 