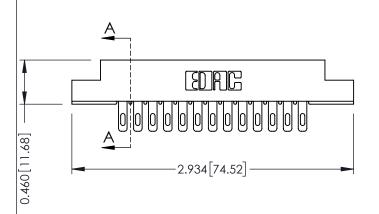

**Mounting Option** 

**Contact Detail** 

07-M3-0.5 Metric Threaded Inserts

500-Wire Hole .087x.013(2.21x0.33) - Tail LG.=.282(7.16) .156 [3.96] Contact Spacing x .140 [3.56] Row Spacing





**See Accompanying Page for: Mounting Options** 

| 305 / 315 / 355 Card Edge Connector |
|-------------------------------------|
| Part Number: 355-026-500-207        |

YOUR CONNECTION TO QUALITY & SERVICE

|   | ACAD REFERENCE NO. 305 ENG MASTER |                   |
|---|-----------------------------------|-------------------|
|   | DRAWN: J.LEE                      | DATE: SEPT. 21/09 |
|   | CHECKED:                          | DATE:             |
|   | SCALE: NTS                        | SHEET 1 OF 2      |
| ) | DRAWING NUMBER                    | ISSUE             |
|   | 305 Assembly                      | 1                 |

0.090[2.29] Point of Contact

0.295[7.49] Card Slot

SECTION A-A