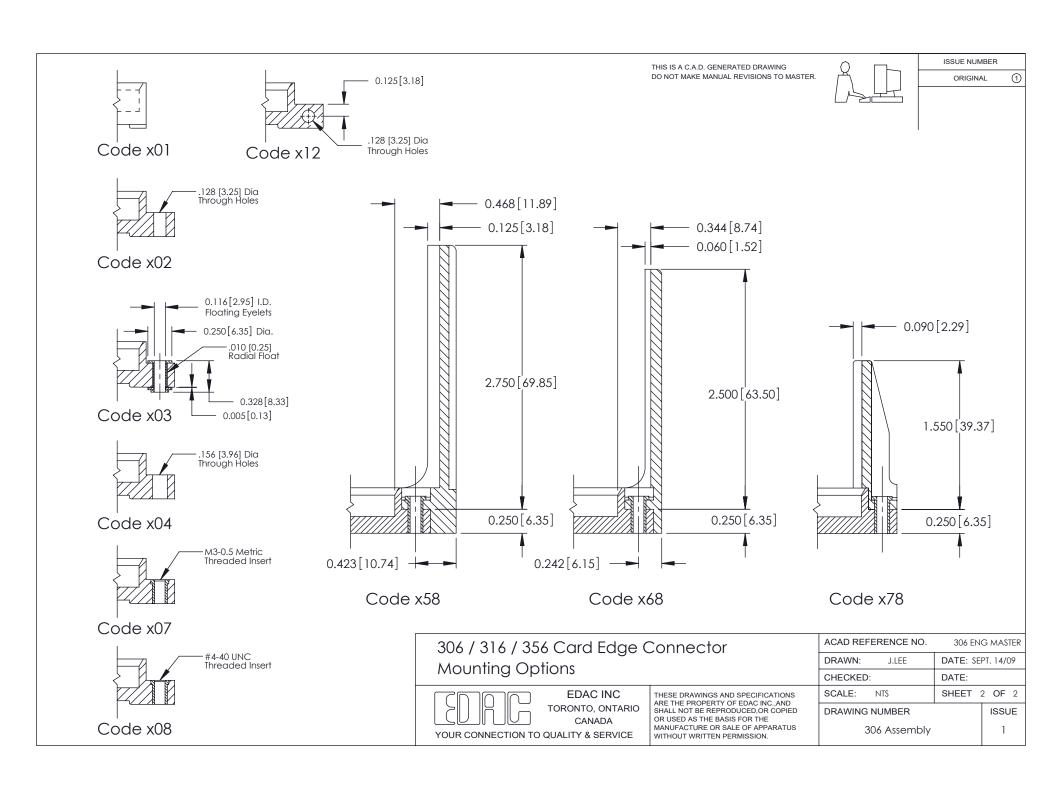

| 0.343[8.71]                                                                                                                                                                                                                                                                                                                                                                                                                                                                                                                                                                                                                                                                                                                                                                                                                                                                                                                                                                                                                                                                                                                                                                                                                                                                                                                                                                                                                                                                                                                                                                                                                                                                                                                                                                                                                                                                                                                                                                                                                                                                                                                   |                           |                                     |
|-------------------------------------------------------------------------------------------------------------------------------------------------------------------------------------------------------------------------------------------------------------------------------------------------------------------------------------------------------------------------------------------------------------------------------------------------------------------------------------------------------------------------------------------------------------------------------------------------------------------------------------------------------------------------------------------------------------------------------------------------------------------------------------------------------------------------------------------------------------------------------------------------------------------------------------------------------------------------------------------------------------------------------------------------------------------------------------------------------------------------------------------------------------------------------------------------------------------------------------------------------------------------------------------------------------------------------------------------------------------------------------------------------------------------------------------------------------------------------------------------------------------------------------------------------------------------------------------------------------------------------------------------------------------------------------------------------------------------------------------------------------------------------------------------------------------------------------------------------------------------------------------------------------------------------------------------------------------------------------------------------------------------------------------------------------------------------------------------------------------------------|---------------------------|-------------------------------------|
| Card Slot Accepts .054 (1.37) to .070 (1.78) Thick P.C. Board  -0.156 [3.96]  4.064 [103.23] 4.210 [106.93]                                                                                                                                                                                                                                                                                                                                                                                                                                                                                                                                                                                                                                                                                                                                                                                                                                                                                                                                                                                                                                                                                                                                                                                                                                                                                                                                                                                                                                                                                                                                                                                                                                                                                                                                                                                                                                                                                                                                                                                                                   |                           |                                     |
|                                                                                                                                                                                                                                                                                                                                                                                                                                                                                                                                                                                                                                                                                                                                                                                                                                                                                                                                                                                                                                                                                                                                                                                                                                                                                                                                                                                                                                                                                                                                                                                                                                                                                                                                                                                                                                                                                                                                                                                                                                                                                                                               | 0.295 [7.49]<br>Card Slot | SECTION A-A                         |
| 4.806 [122.07]                                                                                                                                                                                                                                                                                                                                                                                                                                                                                                                                                                                                                                                                                                                                                                                                                                                                                                                                                                                                                                                                                                                                                                                                                                                                                                                                                                                                                                                                                                                                                                                                                                                                                                                                                                                                                                                                                                                                                                                                                                                                                                                | 0.165[<br>Point of Co     |                                     |
| See Accompanying Pages for:  • Mounting Options  - Mounting Options  306 / 316 / 356 Card Edge Connector  Part Number: 356-025-400-178  - EDAC INC TORONTO, ONTARIO CANADA  THESE DRAWINGS AND SPECIFICATIONS ARE THE PROPERTY OF EDAC INC., AND SHE THE PROPERTY OF | DATE: SE DATE: SHEET      | NG MASTER EPT. 14/09  1 OF 2  ISSUE |