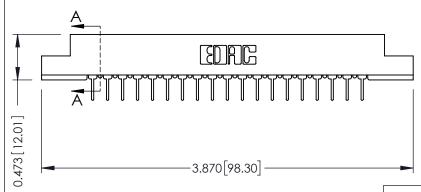

## SECTION A-A

.175 [4.45] Point of Contact (FROM BTM OF SLOT) Card Slot Accepts .054 [1.37] to .070 [1.78] Thick P.C. Board