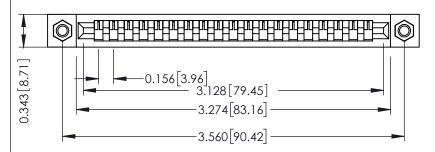

## **See Accompanying Pages for:**

- **Contact Bend Details**
- **Mounting Options**

307 / 357 Card Edge Connector Part Number: 357-019-431-107

**EDAC INC** TORONTO, ONTARIO CANADA

THESE DRAWINGS AND SPECIFICATIONS ARE THE PROPERTY OF EDAC INC.,AND SHALL NOT BE REPRODUCED,OR COPIED OR USED AS THE BASIS FOR THE MANUFACTURE OR SALE OF APPARATUS WITHOUT WRITTEN PERMISSION.