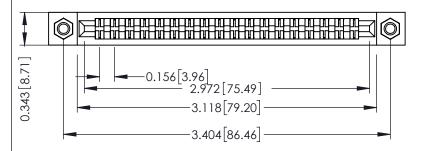

**Mounting Option** M3-0.5 Metric Threaded Inserts **Contact Detail** 

Extender Board Bend (Code 522 Contacts) .156 [3.96] Contact Spacing x .200 [5.08] Row Spacing

SECTION A-A

.095 [2.41] Point of Contact (FROM BTM OF SLOT) Card Slot Accepts .054 [1.37] to .070 [1.78] Thick P.C. Board

- **See Accompanying Pages for: Contact Bend Details**
- **Mounting Options**

307 / 357 Card Edge Connector Part Number: 357-036-560-207

| ACAD REFERENCE NO. 307 ENG MASTER |                  |
|-----------------------------------|------------------|
| DRAWN: J.LEE                      | DATE: AUG. 11/09 |
| CHECKED:                          | DATE:            |
| SCALE: NTS                        | SHEET 1 OF 3     |
| DRAWING NUMBER                    | ISSUE            |