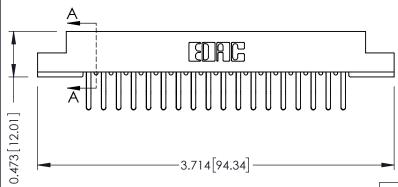

**Mounting Option** M3-0.5 Metric Threaded Inserts **Contact Detail** 

Extender Board Bend (Code 522 Contacts) .156 [3.96] Contact Spacing x .200 [5.08] Row Spacing

SECTION A-A

.095 [2.41] Point of Contact (FROM BTM OF SLOT) Card Slot Accepts .054 [1.37] to .070 [1.78] Thick P.C. Board

- **See Accompanying Pages for: Contact Bend Details**
- **Mounting Options**

307 / 357 Card Edge Connector Part Number: 357-036-560-207

| ACAD REFERENCE NO. 307 ENG MASTER |                  |
|-----------------------------------|------------------|
| DRAWN: J.LEE                      | DATE: AUG. 11/09 |
| CHECKED:                          | DATE:            |
| SCALE: NTS                        | SHEET 1 OF 3     |
| DRAWING NUMBER                    | ISSUE            |