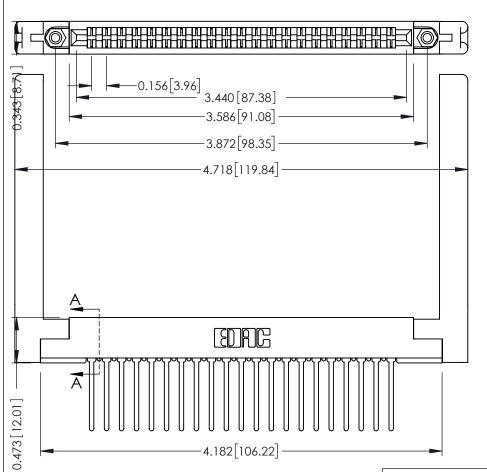

**Mounting Option** .468 (11.89) Offset Card Guides **Contact Detail** 

Wire Wrap .046x.013(1.17x0.33) - Tail LG=.708(17.98) .156 [3.96] Contact Spacing x .200 [5.08] Row Spacing

SECTION A-A .095 [2.41] Point of Contact (FROM BTM OF SLOT) Card Slot Accepts .054 [1.37]

to .070 [1.78] Thick P.C. Board

## **See Accompanying Pages for:**

- **Contact Bend Details**
- **Mounting Options**

307 / 357 Card Edge Connector Part Number: 357-042-540-258

| ACAD REFERENCE NO. 307 ENG MASTER |                  |
|-----------------------------------|------------------|
| DRAWN: J.LEE                      | DATE: AUG. 11/09 |
| CHECKED:                          | DATE:            |
| SCALE: NTS                        | SHEET 1 OF 3     |
| DRAWING NUMBER                    | ISSUE            |
| 307 Assembly                      | 1                |