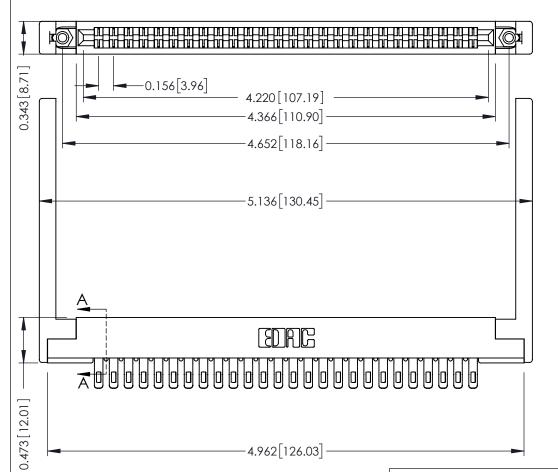

**Mounting Option** .344 (8.74) Offset Card Guides **Contact Detail** 

Extender Board Bend (Code 500 Contacts) .156 [3.96] Contact Spacing x .200 [5.08] Row Spacing

SECTION A-A

.095 [2.41] Point of Contact (FROM BTM OF SLOT)

Card Slot Accepts .054 [1.37] to .070 [1.78] Thick P.C. Board

**See Accompanying Pages for:** 

- **Contact Bend Details**
- **Mounting Options**

307 / 357 Card Edge Connector Part Number: 357-052-555-268