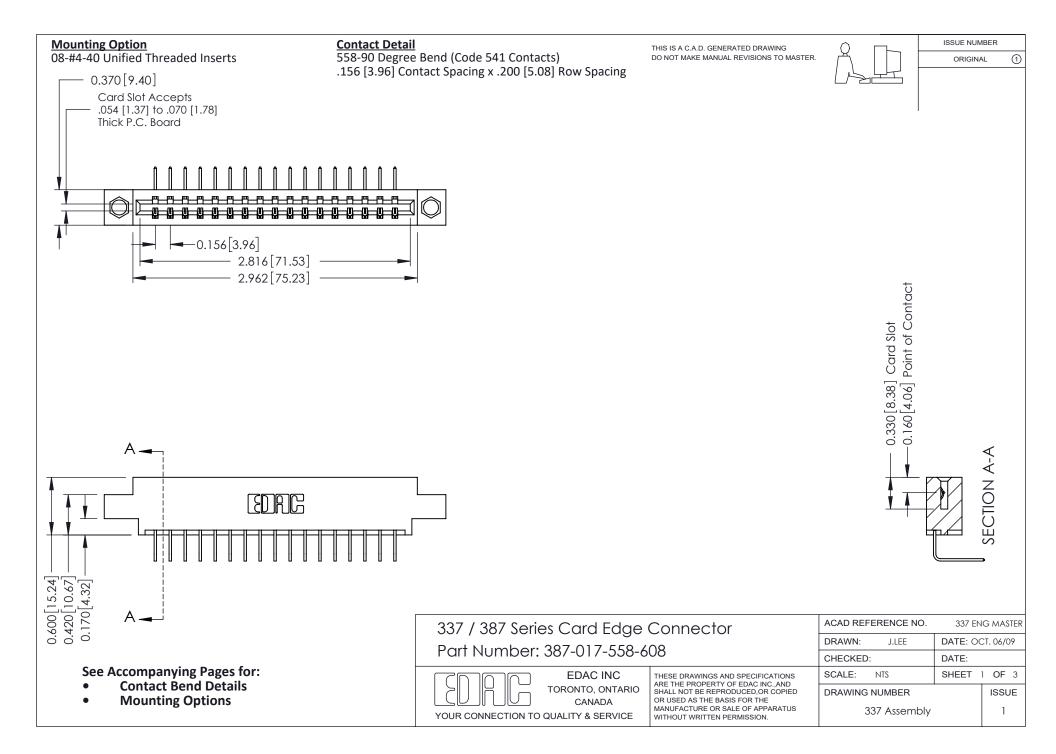

ISSUE NUMBER

ORIGINAL

1

| 337 / 387 Series Card Edge Connector<br>Contact Bend Detail           |                                                                                                                                                                                                  | ACAD REFERENCE NO. 337 E |                  | G MASTER      |
|-----------------------------------------------------------------------|--------------------------------------------------------------------------------------------------------------------------------------------------------------------------------------------------|--------------------------|------------------|---------------|
|                                                                       |                                                                                                                                                                                                  | DRAWN: J.LEE             | DATE: OCT. 06/09 |               |
|                                                                       |                                                                                                                                                                                                  | CHECKED: DATE:           |                  |               |
| EDAC INC TORONTO, ONTARIO CANADA YOUR CONNECTION TO QUALITY & SERVICE | THESE DRAWINGS AND SPECIFICATIONS ARE THE PROPERTY OF EDAC INC.,AND SHALL NOT BE REPRODUCED, OR COPIED OR USED AS THE BASIS FOR THE MANUFACTURE OR SALE OF APPARATUS WITHOUT WRITTEN PERMISSION. | SCALE: NTS               | SHEET            | 2 <b>OF</b> 3 |
|                                                                       |                                                                                                                                                                                                  | DRAWING NUMBER           |                  | ISSUE         |
|                                                                       |                                                                                                                                                                                                  | 337 Assembly             |                  | 1             |