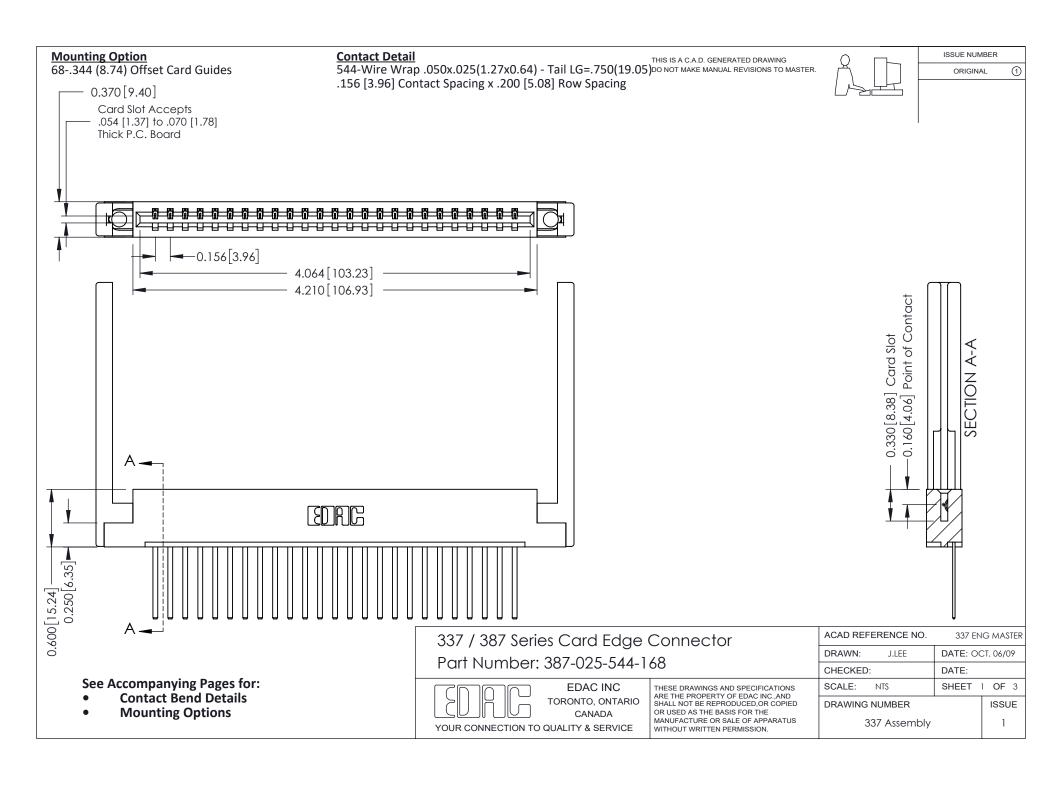

ISSUE NUMBER

ORIGINAL

1

| 337 / 387 Series Card Edge Connector<br>Contact Bend Detail           |                                                                                                                                                                                                  | ACAD REFERENCE NO. 337 E |                  | G MASTER      |
|-----------------------------------------------------------------------|--------------------------------------------------------------------------------------------------------------------------------------------------------------------------------------------------|--------------------------|------------------|---------------|
|                                                                       |                                                                                                                                                                                                  | DRAWN: J.LEE             | DATE: OCT. 06/09 |               |
|                                                                       |                                                                                                                                                                                                  | CHECKED: DATE:           |                  |               |
| EDAC INC TORONTO, ONTARIO CANADA YOUR CONNECTION TO QUALITY & SERVICE | THESE DRAWINGS AND SPECIFICATIONS ARE THE PROPERTY OF EDAC INC.,AND SHALL NOT BE REPRODUCED, OR COPIED OR USED AS THE BASIS FOR THE MANUFACTURE OR SALE OF APPARATUS WITHOUT WRITTEN PERMISSION. | SCALE: NTS               | SHEET            | 2 <b>OF</b> 3 |
|                                                                       |                                                                                                                                                                                                  | DRAWING NUMBER           |                  | ISSUE         |
|                                                                       |                                                                                                                                                                                                  | 337 Assembly             |                  | 1             |