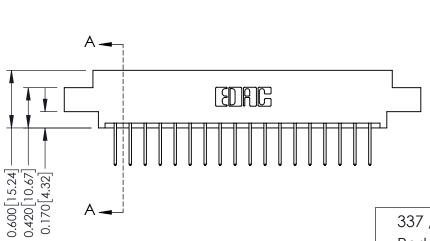

**Mounting Option Contact Detail** 523-P.C. Tail .025 Sq.(0.64 Sq.) - Tail LG=.390(9.91) 08-#4-40 Unified Threaded Inserts .156 [3.96] Contact Spacing x .200 [5.08] Row Spacing - 0.370[9.40] Card Slot Accepts .054 [1.37] to .070 [1.78] Thick P.C. Board -0.156[3.96] 2.972 [75.49] 3.118[79.20]

THIS IS A C.A.D. GENERATED DRAWING DO NOT MAKE MANUAL REVISIONS TO MASTER.

ISSUE NUMBER ORIGINAL

Point of Contact Card Slot

0.330 [8.38] 0.160[4.06]

**See Accompanying Pages for:** 

**Mounting Options** 

**Contact Bend Details** 

337 / 387 Series Card Edge Connector Part Number: 387-036-523-808

YOUR CONNECTION TO QUALITY & SERVICE

**EDAC INC** TORONTO, ONTARIO CANADA

THESE DRAWINGS AND SPECIFICATIONS ARE THE PROPERTY OF EDAC INC.,AND SHALL NOT BE REPRODUCED, OR COPIED OR USED AS THE BASIS FOR THE MANUFACTURE OR SALE OF APPARATUS WITHOUT WRITTEN PERMISSION.