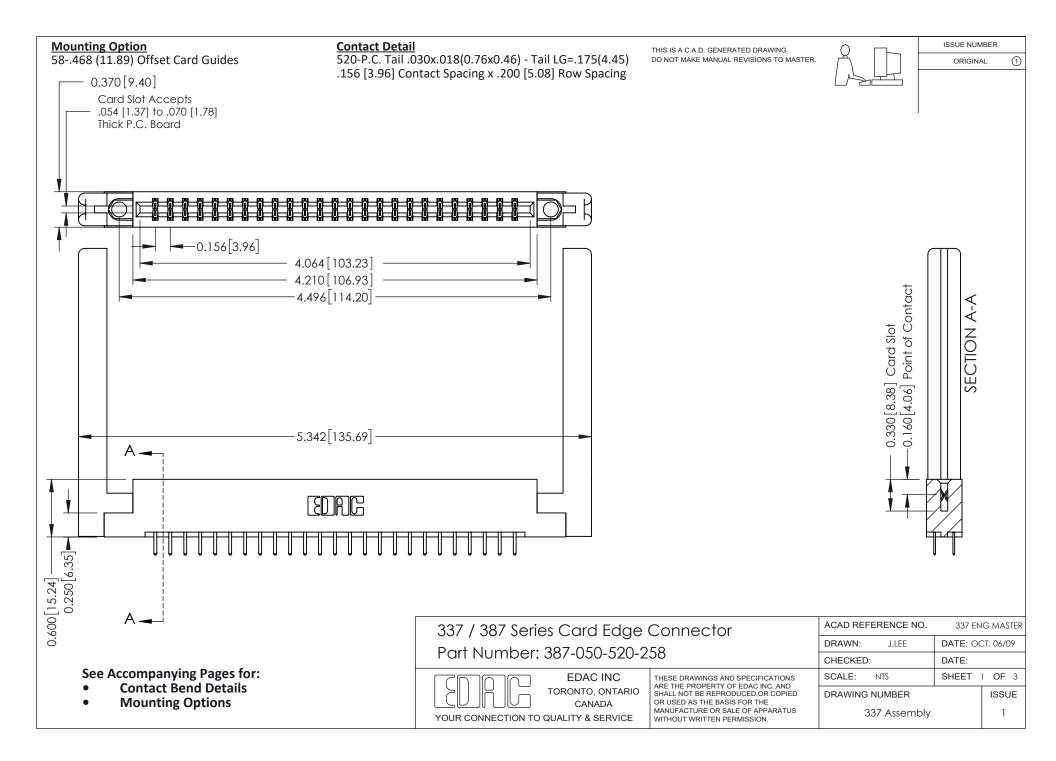

ISSUE NUMBER

ORIGINAL

1



| 337 / 387 Series Card Edge Connector<br>Contact Bend Detail           |                                                                                                                                                                                                  | ACAD REFERENCE NO. 337 E |                  | G MASTER      |
|-----------------------------------------------------------------------|--------------------------------------------------------------------------------------------------------------------------------------------------------------------------------------------------|--------------------------|------------------|---------------|
|                                                                       |