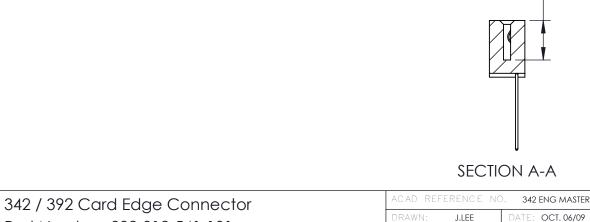

## **See Accompanying Pages for:**

- Contact Bend Details
- Mounting Options

THIS IS A C.A.D. GENERATED DRAWING DO NOT MAKE MANUAL REVISIONS TO MASTER. ISSUE NUMBER

ORIGINAL

1

| 342 / 392 Series Card Edge Connector<br>Contact Bend Detail |                                                                                                                                                                                                  | ACAD REFERENCE NO. 342 ENG MASTER |             |                  |        |
|-------------------------------------------------------------|--------------------------------------------------------------------------------------------------------------------------------------------------------------------------------------------------|-----------------------------------|-------------|------------------|--------|
|                                                             |                                                                                                                                                                                                  | DRAWN:                            | J.LEE       | DATE: OCT. 06/09 |        |
|                                                             |                                                                                                                                                                                                  | CHECKED:                          |             | DATE:            |        |
| TORONTO, ONTARIO                                            | THESE DRAWINGS AND SPECIFICATIONS ARE THE PROPERTY OF EDAC INC. AND SHALL NOT BE REPRODUCED, OR COPIED OR USED AS THE BASIS FOR THE MANUFACTURE OR SALE OF APPARATUS WITHOUT WRITTEN PERMISSION. | SCALE:                            | NTS         | SHEET :          | 2 OF 3 |
|                                                             |                                                                                                                                                                                                  | DRAWING                           | NUMBER      |                  | ISSUE  |
| YOUR CONNECTION TO QUALITY & SERVICE                        |                                                                                                                                                                                                  | 3                                 | 42 Assembly |                  | 1      |