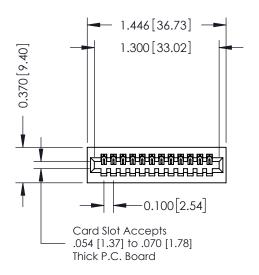

## **See Accompanying Pages for:**

- Contact Bend Details
- Mounting Options

THIS IS A C.A.D. GENERATED DRAWING DO NOT MAKE MANUAL REVISIONS TO MASTER. ISSUE NUMBER

ORIGINAL

1

| 342 / 392 Series Card Edge Connector<br>Contact Bend Detail |                                                                                                                                                                                                  | ACAD REFERENCE NO. 342 ENG MASTER |             |                  |        |
|-------------------------------------------------------------|--------------------------------------------------------------------------------------------------------------------------------------------------------------------------------------------------|-----------------------------------|-------------|------------------|--------|
|                                                             |                                                                                                                                                                                                  | DRAWN:                            | J.LEE       | DATE: OCT. 06/09 |        |
|                                                             |                                                                                                                                                                                                  | CHECKED:                          |             | DATE:            |        |
| TORONTO, ONTARIO                                            | THESE DRAWINGS AND SPECIFICATIONS ARE THE PROPERTY OF EDAC INC. AND SHALL NOT BE REPRODUCED, OR COPIED OR USED AS THE BASIS FOR THE MANUFACTURE OR SALE OF APPARATUS WITHOUT WRITTEN PERMISSION. | SCALE:                            | NTS         | SHEET :          | 2 OF 3 |
|                                                             |                                                                                                                                                                                                  | DRAWING                           | NUMBER      |                  | ISSUE  |
| YOUR CONNECTION TO QUALITY & SERVICE                        |                                                                                                                                                                                                  | 3                                 | 42 Assembly |                  | 1      |