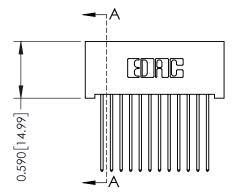

THIS IS A C.A.D. GENERATED DRAWING

ER.

ISSUE NUMBER

ORIGINAL

0.410[10.41]

SHEET 1 OF 3

342 Assembly