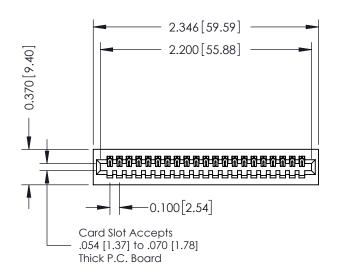

## **See Accompanying Pages for:**

- **Contact Bend Details**
- **Mounting Options**

| 342 / 392 Card Edge Connector |
|-------------------------------|
| Part Number: 392-021-520-101  |

342 ENG MASTER J.LEE DATE: OCT. 06/09 SHEET 1 OF 3 NTS