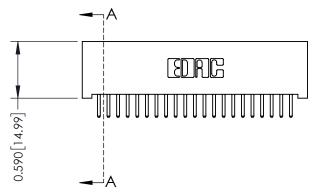

## 0.410[10.41] **SECTION A-A**

## **See Accompanying Pages for:**

- **Contact Bend Details**
- **Mounting Options**

| 342 / 392 Card Edge Connector |
|-------------------------------|
| Part Number: 392-021-520-101  |

342 ENG MASTER J.LEE DATE: OCT. 06/09 SHEET 1 OF 3 NTS