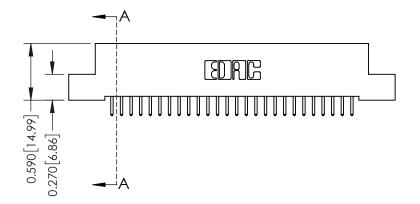

## **Contact Detail**

521-P.C. Tail .025 Sq.(0.64 Sq.) - Tail LG=.160(4.06) .100 [2.54] Contact Spacing x .200 [5.08] Row Spacing