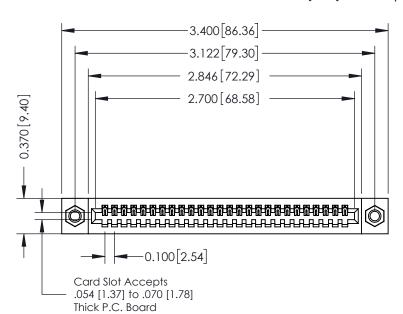

## **See Accompanying Pages for:**

- **Contact Bend Details**
- **Mounting Options**

| 342 / 392 Card Edge Connector |
|-------------------------------|
| Part Number: 392-026-521-107  |

YOUR CONNECTION TO QUALITY & SERVICE