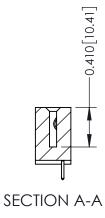

## **Contact Detail**

521-P.C. Tail .025 Sq.(0.64 Sq.) - Tail LG=.160(4.06) .100 [2.54] Contact Spacing x .200 [5.08] Row Spacing