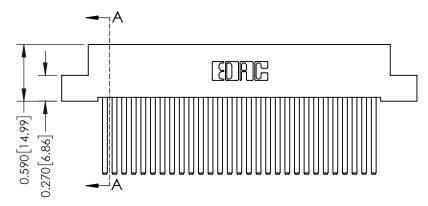

342 ENG MASTER J.LEE DATE: OCT. 06/09 SHEET 1 OF 3

342 Assembly

THIS IS A C.A.D. GENERATED DRAWING DO NOT MAKE MANUAL REVISIONS TO MASTER. ISSUE NUMBER

ORIGINAL

1

| 342 / 392 Series Card Edge Connector<br>Contact Bend Detail |                                                                                                                                     | ACAD REFERENCE NO. 342 ENG MASTER |             |          |          |
|-------------------------------------------------------------|-------------------------------------------------------------------------------------------------------------------------------------|-----------------------------------|-------------|----------|----------|
|                                                             |                                                                                                                                     | DRAWN:                            | J.LEE       | DATE: OC | T. 06/09 |
|                                                             |                                                                                                                                     | CHECKED                           | ):          | DATE:    |          |
| EDAC INC                                                    | ARE THE PROPERTY OF EDAC INC.,AND — SHALL NOT BE REPRODUCED,OR COPIED OR USED AS THE BASIS FOR THE MANUFACTURE OR SALE OF APPARATUS | SCALE:                            | NTS         | SHEET :  | 2 OF 3   |
| TORONTO, ONTARIO                                            |                                                                                                                                     | DRAWING                           | NUMBER      |          | ISSUE    |
| YOUR CONNECTION TO QUALITY & SERVICE                        |                                                                                                                                     | 3                                 | 42 Assembly |          | 1        |