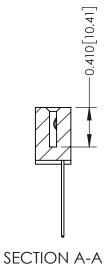

342 ENG MASTER J.LEE DATE: OCT. 06/09 SHEET 1 OF 3

342 Assembly

THIS IS A C.A.D. GENERATED DRAWING DO NOT MAKE MANUAL REVISIONS TO MASTER. ISSUE NUMBER

ORIGINAL

1

| 342 / 392 Series Card Edge Connector<br>Contact Bend Detail |                                                                                                                                     | ACAD REFERENCE NO. 342 ENG MASTER |             |          |          |
|-------------------------------------------------------------|-------------------------------------------------------------------------------------------------------------------------------------|-----------------------------------|-------------|----------|----------|
|                                                             |                                                                                                                                     | DRAWN:                            | J.LEE       | DATE: OC | T. 06/09 |
|                                                             |                                                                                                                                     | CHECKED                           | ):          | DATE:    |          |
| EDAC INC                                                    | ARE THE PROPERTY OF EDAC INC.,AND — SHALL NOT BE REPRODUCED,OR COPIED OR USED AS THE BASIS FOR THE MANUFACTURE OR SALE OF APPARATUS | SCALE:                            | NTS         | SHEET :  | 2 OF 3   |
| TORONTO, ONTARIO                                            |                                                                                                                                     | DRAWING                           | NUMBER      |          | ISSUE    |
| YOUR CONNECTION TO QUALITY & SERVICE                        |                                                                                                                                     | 3                                 | 42 Assembly |          | 1        |