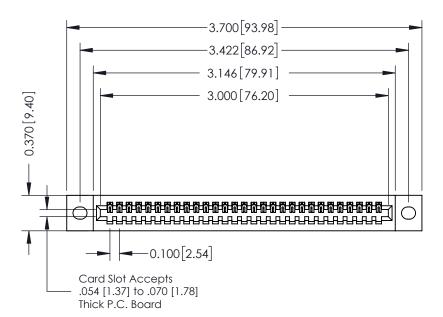

## **See Accompanying Pages for:**

- **Contact Bend Details**
- **Mounting Options**

| 342 / 392 Card Edge Connector |
|-------------------------------|
| Part Number: 392-029-544-102  |

YOUR CONNECTION TO QUALITY & SERVICE

342 ENG MASTER J.LEE DATE: OCT. 06/09 SHEET 1 OF 3

342 Assembly

THIS IS A C.A.D. GENERATED DRAWING DO NOT MAKE MANUAL REVISIONS TO MASTER. ISSUE NUMBER

ORIGINAL

1

| 342 / 392 Series Card Edge Connector<br>Contact Bend Detail |                                                                                                                                     | ACAD REFERENCE NO. 342 ENG MASTER |             |          |          |
|-------------------------------------------------------------|-------------------------------------------------------------------------------------------------------------------------------------|-----------------------------------|-------------|----------|----------|
|                                                             |                                                                                                                                     | DRAWN:                            | J.LEE       | DATE: OC | T. 06/09 |
|                                                             |                                                                                                                                     | CHECKED                           | ):          | DATE:    |          |
| EDAC INC                                                    | ARE THE PROPERTY OF EDAC INC.,AND — SHALL NOT BE REPRODUCED,OR COPIED OR USED AS THE BASIS FOR THE MANUFACTURE OR SALE OF APPARATUS | SCALE:                            | NTS         | SHEET :  | 2 OF 3   |
| TORONTO, ONTARIO                                            |                                                                                                                                     | DRAWING                           | NUMBER      |          | ISSUE    |
| YOUR CONNECTION TO QUALITY & SERVICE                        |                                                                                                                                     | 3                                 | 42 Assembly |          | 1        |