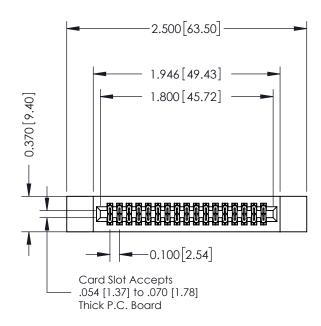

## **See Accompanying Pages for:**

- **Contact Bend Details**
- **Mounting Options**

| 342 / 392 Card Edge Connector |
|-------------------------------|
| Part Number: 392-034-560-212  |

342 ENG MASTER DATE: OCT. 06/09 J.LEE NTS SHEET 1 OF 3