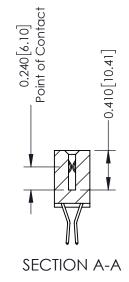

## **Contact Detail**

560-Extender Board Bend (Code 523 Contacts) .100 [2.54] Contact Spacing x .200 [5.08] Row Spacing

342 Assembly

THIS IS A C.A.D. GENERATED DRAWING DO NOT MAKE MANUAL REVISIONS TO MASTER. ISSUE NUMBER

ORIGINAL

1

| 342 / 392 Series Card Edge Connector<br>Contact Bend Detail |                                                                                                                                     | ACAD REFERENCE NO. 342 ENG MASTER |             |          |          |
|-------------------------------------------------------------|-------------------------------------------------------------------------------------------------------------------------------------|-----------------------------------|-------------|----------|----------|
|                                                             |                                                                                                                                     | DRAWN:                            | J.LEE       | DATE: OC | T. 06/09 |
|                                                             |                                                                                                                                     | CHECKED                           | ):          | DATE:    |          |
| EDAC INC                                                    | ARE THE PROPERTY OF EDAC INC.,AND — SHALL NOT BE REPRODUCED,OR COPIED OR USED AS THE BASIS FOR THE MANUFACTURE OR SALE OF APPARATUS | SCALE:                            | NTS         | SHEET :  | 2 OF 3   |
| TORONTO, ONTARIO                                            |                                                                                                                                     | DRAWING                           | NUMBER      |          | ISSUE    |
| YOUR CONNECTION TO QUALITY & SERVICE                        |                                                                                                                                     | 3                                 | 42 Assembly |          | 1        |