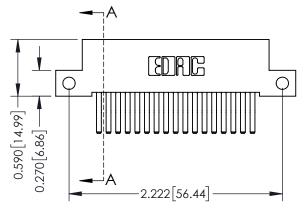

## **Mounting Option**

12-.128 (3.25) Dia. Side Mounting Holes

THIS IS A C.A.D. GENERATED DRAWING DO NOT MAKE MANUAL REVISIONS TO MASTER

ISSUE NUMBER

ORIGINAL

1

| 342 / 392 Card Edge Connector<br>Mounting Options |                                                                                                                                   | ACAD REFERENCE NO. 342 ENG MASTER |                         |        |  |  |
|---------------------------------------------------|-----------------------------------------------------------------------------------------------------------------------------------|-----------------------------------|-------------------------|--------|--|--|
|                                                   |                                                                                                                                   | DRAWN: J.LEE                      | DATE: <b>OCT. 06/09</b> |        |  |  |
|                                                   |                                                                                                                                   | CHECKED:                          | DATE:                   |        |  |  |
| EDAC INC                                          | ARE THE PROPERTY OF EDAC INC.,AND SHALL NOT BE REPRODUCED,OR COPIED OR USED AS THE BASIS FOR THE MANUFACTURE OR SALE OF APPARATUS | SCALE: NTS                        | SHEET :                 | 3 OF 3 |  |  |
| TORONTO, ONTARIO                                  |                                                                                                                                   | DRAWING NUMBER                    | •                       | ISSUE  |  |  |
| YOUR CONNECTION TO QUALITY & SERVICE              |                                                                                                                                   | 342 Assembly                      |                         | 1      |  |  |