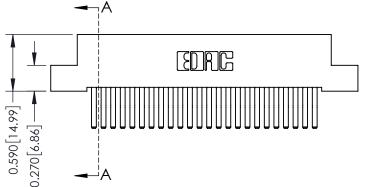

## **See Accompanying Pages for:**

- **Contact Bend Details**
- **Mounting Options**

342 / 392 Card Edge Connector Part Number: 392-048-560-204

YOUR CONNECTION TO QUALITY & SERVICE

342 ENG MASTER DATE: OCT. 06/09 J.LEE SHEET 1 OF 3