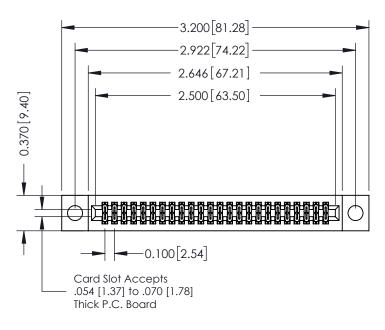

## **See Accompanying Pages for:**

- **Contact Bend Details**
- **Mounting Options**

342 / 392 Card Edge Connector Part Number: 392-048-560-204

YOUR CONNECTION TO QUALITY & SERVICE

342 ENG MASTER DATE: OCT. 06/09 J.LEE SHEET 1 OF 3