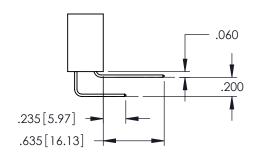

..330[8.38] CARD SLOT .160[4.06] POINT OF CONTACT **SECTION A-A** 

.107 [2.72] .082[2.08] .157[4] .232 [5.89] .125(3.18) to .210(5.33) .125(3.18) to .210(5.33) Outside Tails **Outside Tails** 

**Contact Code 555** 

**Contact Code 556** 

.045(1.14) to .060(1.52)

Between Tails

.045(1.14) to .060(1.52)

Between Tails

**Contact Code 558** 

**Contact Code 559** 

Contact Code 560