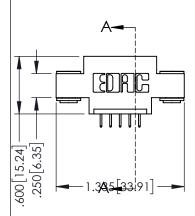

<u>Contact Dimensions:</u>
525-P.C. Tail .018 Sq.(0.46 Sq.) - Tail LG=.150(3.81)
.100 (2.54) Contact Spacing x .200 (5.08) Row Spacing

1

- INSULATOR MATERIAL: THERMOPLASTIC PBT BLACK, UL 94V-0
- CONTACT MATERIAL; COPPER TIN ALLOY CONTACT PLATING: GOLD ON THE MATING AREA, TIN PLATING ON THE CONTACT TAILS, NICKEL UNDERPLATE