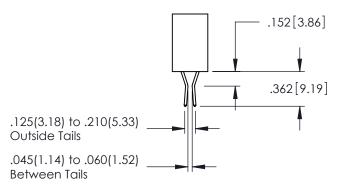

..330[8.38] CARD SLOT .160[4.06] POINT OF CONTACT **SECTION A-A** 

.107 [2.72] .082[2.08] .157[4] .232 [5.89] .125(3.18) to .210(5.33) .125(3.18) to .210(5.33) Outside Tails **Outside Tails** 

**Contact Code 555** 

**Contact Code 556** 

.045(1.14) to .060(1.52)

Between Tails

.045(1.14) to .060(1.52)

Between Tails

**Contact Code 558** 

**Contact Code 559** 

Contact Code 560