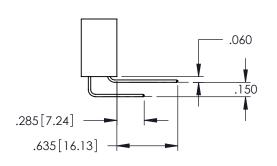

<u>Contact Dimensions:</u>
525-P.C. Tail .018 Sq.(0.46 Sq.) - Tail LG=.150(3.81)
.100 (2.54) Contact Spacing x .200 (5.08) Row Spacing

1

- INSULATOR MATERIAL: THERMOPLASTIC PBT BLACK, UL 94V-0
- CONTACT MATERIAL; COPPER TIN ALLOY CONTACT PLATING: GOLD ON THE MATING AREA, TIN PLATING ON THE CONTACT TAILS, NICKEL UNDERPLATE

| 345/395 SERIES CARD EDGE CONNECTOR |
|------------------------------------|
| PART NUMBER: 395-005-525-603       |

| ACAD REFERENCE NO. 345-ENG-MASTER    |         |       |  |  |  |
|--------------------------------------|---------|-------|--|--|--|
| DRAWN: R.STA.MONICA DATE:MAY.16/2017 |         |       |  |  |  |
| CHECKED:                             | DATE:   |       |  |  |  |
| SCALE: 1:1                           | SHEET 1 | OF 2  |  |  |  |
| DRAWING NUMBER                       |         | ISSUE |  |  |  |
| 345-ENG-MASTER                       |         | 1     |  |  |  |