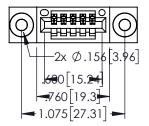

| 345/395 SERIES CARD EDGE CONNECTOR |
|------------------------------------|
| PART NUMBER: 395-005-525-603       |

| ACAD REFERENCE NO. 345-ENG-MASTER    |         |       |  |  |  |
|--------------------------------------|---------|-------|--|--|--|
| DRAWN: R.STA.MONICA DATE:MAY.16/2017 |         |       |  |  |  |
| CHECKED:                             | DATE:   |       |  |  |  |
| SCALE: 1:1                           | SHEET 1 | OF 2  |  |  |  |
| DRAWING NUMBER                       |         | ISSUE |  |  |  |
| 345-ENG-MASTER                       |         | 1     |  |  |  |