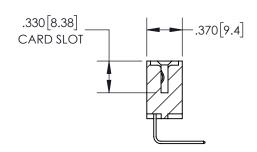

SECTION A-A

ISSUE NUMBER

ORIGINAL

1

**Contact Code 558** 

**Contact Code 559** 

**Contact Code 560** 

ACAD REFERENCE NO.

| 345/395 SERIES CARD EDGE CONNECTOR          |
|---------------------------------------------|
| CONTACT CODE 555,556,558,559,560 DIMENSIONS |

YOUR CONNECTION TO QUALITY & SERVICE

**EDAC INC** TORONTO, ONTARIO CANADA

THESE DRAWINGS AND SPECIFICATIONS ARE THE PROPERTY OF EDAC INC., AND SHALL NOT BE REPRODUCED, OR COPIED OR USED AS THE BASIS FOR THE MANUFACTURE OR SALE OF APPARATUS WITHOUT WRITTEN PERMISSION.

| S | DRAWN: R.STA.MONICA | DATE:MAY.16/201 | 7 |
|---|---------------------|-----------------|---|
|   | CHECKED:            | DATE:           |   |
|   | SCALE: 1:1          | SHEET 2 OF 2    | 2 |
|   | DRAWING NUMBER      | ISSUE           |   |
|   | 345-ENG-MASTER      | 1               |   |
|   |                     |                 |   |