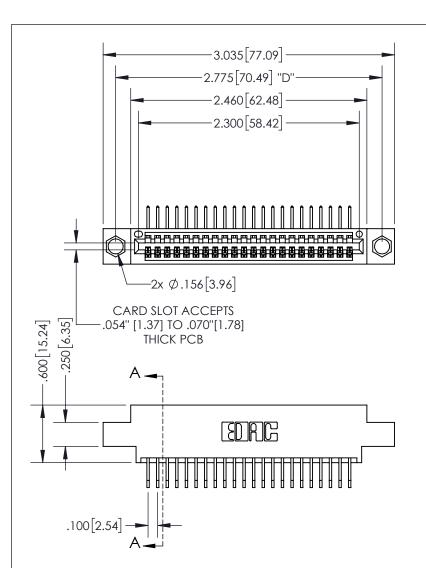

THIS IS A C.A.D. GENERATED DRAWING DO NOT MAKE MANUAL REVISIONS TO MASTER.

ISSUE NUMBER ORIGINAL 1

**Contact Dimensions:** 558-90 Degree Bend (Code 541 Contacts) See Sheet 2 for Contact Code 555, 556, 558,

559, 560 Dimensions

INSULATOR MATERIAL: THERMOPLASTIC PBT, UL 94V-0 CONTACT MATERIAL; COPPER TIN ALLOY CONTACT PLATING: GOLD ON THE MATING AREA, TIN PLATING ON THE CONTACT TAILS, NICKEL UNDERPLATE

345/395 SERIES CARD EDGE CONNECTOR PART NUMBER: 395-022-558-604

YOUR CONNECTION TO QUALITY & SERVICE

**EDAC INC** TORONTO, ONTARIO CANADA

THESE DRAWINGS AND SPECIFICATIONS ARE THE PROPERTY OF EDAC INC.,AND SHALL NOT BE REPRODUCED, OR COPIED OR USED AS THE BASIS FOR THE MANUFACTURE OR SALE OF APPARATUS WITHOUT WRITTEN PERMISSION.

| ACAD REFERENCE NO.  | 345-ENG-MASTER   |
|---------------------|------------------|
| DRAWN: R.STA.MONICA | DATE:MAY.16/2017 |
| CHECKED:            | DATE:            |
| SCALE: 1:1          | SHEET 1 OF 2     |
| DRAWING NUMBER      | ISSUE            |
| 345-ENG-MASTER      | R 1              |