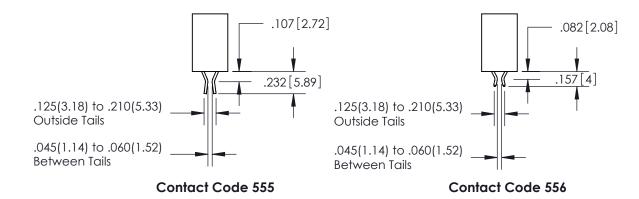

559, 560 Dimensions

INSULATOR MATERIAL: THERMOPLASTIC PBT, UL 94V-0 CONTACT MATERIAL; COPPER TIN ALLOY CONTACT PLATING: GOLD ON THE MATING AREA, TIN PLATING ON THE CONTACT TAILS, NICKEL UNDERPLATE

345/395 SERIES CARD EDGE CONNECTOR PART NUMBER: 395-022-558-604

| 345/395 SERIES CARD EDGE CONNECTOR          |
|---------------------------------------------|
| CONTACT CODE 555,556,558,559,560 DIMENSIONS |

YOUR CONNECTION TO QUALITY & SERVICE

**EDAC INC** TORONTO, ONTARIO CANADA