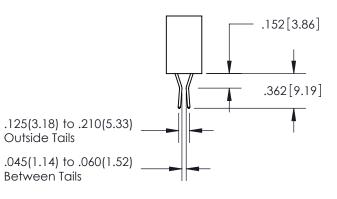

THIS IS A C.A.D. GENERATED DRAWING DO NOT MAKE MANUAL REVISIONS TO MASTER.

ISSUE NUMBER ORIGINAL 1

**Contact Dimensions:** 558-90 Degree Bend (Code 541 Contacts) See Sheet 2 for Contact Code 555, 556, 558,