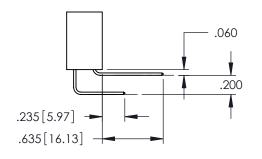

345/395 SERIES CARD EDGE CONNECTOR PART NUMBER: 395-026-525-588

.107 [2.72] .082 [2.08] .157 [4] .232 [5.89] .125(3.18) to .210(5.33) .125(3.18) to .210(5.33) Outside Tails Outside Tails .045(1.14) to .060(1.52) .045(1.14) to .060(1.52) Between Tails Between Tails **Contact Code 555 Contact Code 556** 

**Contact Code 558** 

## **Contact Code 559**

Contact Code 560

INSULATOR MATERIAL: THERMOPLASTIC POLYESTER, UL 94V-0 DAP MATERIAL AVAILABLE UPON REQUEST

CONTACT MATERIAL; COPPER ALLOY CONTACT PLATING: GOLD ON THE MATING AREA, TIN PLATING ON THE CONTACT TAILS, NICKEL UNDERPLATE