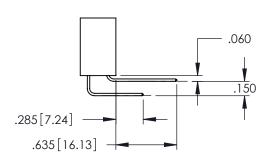

<u>Contact Dimensions:</u>
525-P.C. Tail .018 Sq.(0.46 Sq.) - Tail LG=.150(3.81)
.100 (2.54) Contact Spacing x .200 (5.08) Row Spacing

.160[4.06] POINT OF CONTACT CARD SLOT

.330[8.38]

**SECTION A-A** 

1

- INSULATOR MATERIAL: THERMOPLASTIC PBT BLACK, UL 94V-0 CONTACT MATERIAL; COPPER TIN ALLOY
- CONTACT PLATING: GOLD ON THE MATING AREA, TIN PLATING ON THE CONTACT TAILS, NICKEL UNDERPLATE