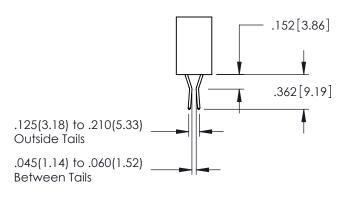

345/395 SERIES CARD EDGE CONNECTOR PART NUMBER: 395-026-525-588

.107 [2.72] .082 [2.08] .157 [4] .232 [5.89] .125(3.18) to .210(5.33) .125(3.18) to .210(5.33) Outside Tails Outside Tails .045(1.14) to .060(1.52) .045(1.14) to .060(1.52) Between Tails Between Tails **Contact Code 555 Contact Code 556** 