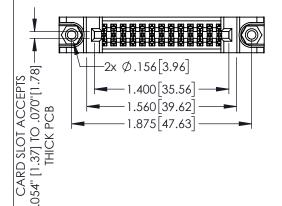

<u>Contact Dimensions:</u>
525-P.C. Tail .018 Sq.(0.46 Sq.) - Tail LG=.150(3.81)
.100 (2.54) Contact Spacing x .200 (5.08) Row Spacing

.160[4.06] POINT OF CONTACT CARD SLOT

.330[8.38]

**SECTION A-A** 

1

- INSULATOR MATERIAL: THERMOPLASTIC PBT BLACK, UL 94V-0 CONTACT MATERIAL; COPPER TIN ALLOY
- CONTACT PLATING: GOLD ON THE MATING AREA, TIN PLATING ON THE CONTACT TAILS, NICKEL UNDERPLATE

| ACAD REFERENCE NO   | . 345-ENC               | G-MASTER |
|---------------------|-------------------------|----------|
| DRAWN: R.STA.MONICA | IONICA DATE:MAY.16/2017 |          |
| CHECKED:            | DATE:                   |          |
| SCALE: 1:1          | SHEET 1                 | OF 2     |
| DRAWING NUMBER      |                         | ISSUE    |
| 345-ENG-MASTER      |                         | 1        |