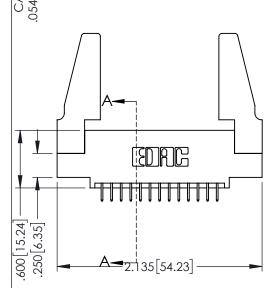

<u>Contact Dimensions:</u>
525-P.C. Tail .018 Sq.(0.46 Sq.) - Tail LG=.150(3.81)
.100 (2.54) Contact Spacing x .200 (5.08) Row Spacing

.160[4.06] POINT OF CONTACT CARD SLOT

.330[8.38]

**SECTION A-A** 

1

- INSULATOR MATERIAL: THERMOPLASTIC PBT BLACK, UL 94V-0 CONTACT MATERIAL; COPPER TIN ALLOY
- CONTACT PLATING: GOLD ON THE MATING AREA, TIN PLATING ON THE CONTACT TAILS, NICKEL UNDERPLATE

| ACAD REFERENCE NO   | . 345-ENC               | G-MASTER |
|---------------------|-------------------------|----------|
| DRAWN: R.STA.MONICA | IONICA DATE:MAY.16/2017 |          |
| CHECKED:            | DATE:                   |          |
| SCALE: 1:1          | SHEET 1                 | OF 2     |
| DRAWING NUMBER      |                         | ISSUE    |
| 345-ENG-MASTER      |                         | 1        |