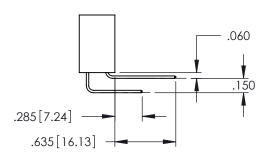

<u>Contact Dimensions:</u>
524-P.C. Tail .018 Sq.(0.46 Sq.) - Tail LG=.175(4.45)
.100 (2.54) Contact Spacing x .200 (5.08) Row Spacing

INSULATOR MATERIAL: THERMOPLASTIC PBT BLACK, UL 94V-0

CONTACT MATERIAL; COPPER TIN ALLOY CONTACT PLATING: GOLD ON THE MATING AREA, TIN PLATING ON THE CONTACT TAILS, NICKEL UNDERPLATE