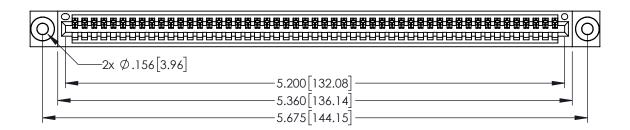

345/395 SERIES CARD EDGE CON PART NUMBER: 395-051-524-103

CANADA

| NNECTOR                                                      | ACAD REFERENCE NO. 345-ENG-MASTER |              |                 |           |
|--------------------------------------------------------------|-----------------------------------|--------------|-----------------|-----------|
|                                                              | DRAWN: I                          | R.STA.MONICA | DATE: <b>MA</b> | Y.16/2017 |
|                                                              | CHECKED:                          |              | DATE:           |           |
| E DRAWINGS AND SPECIFICATIONS<br>THE PROPERTY OF EDAC INCAND | SCALE:                            | 1:1          | SHEET 1         | 1 OF 2    |
| NOT BE REPRODUCED,OR COPIED SED AS THE BASIS FOR THE         | DRAWING                           | NUMBER       |                 | ISSUE     |
| FACTURE OR SALE OF APPARATUS                                 | 34                                | 5-ENG-MASTER |                 | 1         |