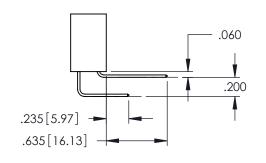

<u>Contact Dimensions:</u>
524-P.C. Tail .018 Sq.(0.46 Sq.) - Tail LG=.175(4.45)
.100 (2.54) Contact Spacing x .200 (5.08) Row Spacing

INSULATOR MATERIAL: THERMOPLASTIC PBT BLACK, UL 94V-0

CONTACT MATERIAL; COPPER TIN ALLOY CONTACT PLATING: GOLD ON THE MATING AREA, TIN PLATING ON THE CONTACT TAILS, NICKEL UNDERPLATE