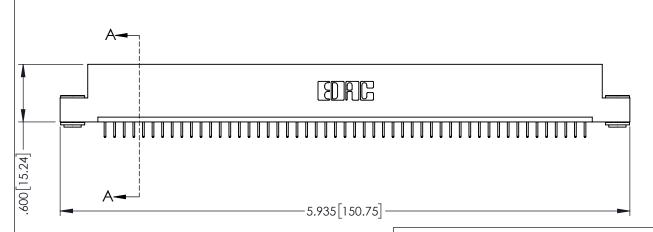

345/395 SERIES CARD EDGE CON PART NUMBER: 395-051-524-103

CANADA

| NNECTOR                                                      | ACAD REFERENCE NO. 345-ENG-MASTER |              |                 |           |
|--------------------------------------------------------------|-----------------------------------|--------------|-----------------|-----------|
|                                                              | DRAWN: I                          | R.STA.MONICA | DATE: <b>MA</b> | Y.16/2017 |
|                                                              | CHECKED:                          |              | DATE:           |           |
| E DRAWINGS AND SPECIFICATIONS<br>THE PROPERTY OF EDAC INCAND | SCALE:                            | 1:1          | SHEET 1         | 1 OF 2    |
| NOT BE REPRODUCED,OR COPIED SED AS THE BASIS FOR THE         | DRAWING                           | NUMBER       |                 | ISSUE     |
| FACTURE OR SALE OF APPARATUS                                 | 34                                | 5-ENG-MASTER |                 | 1         |