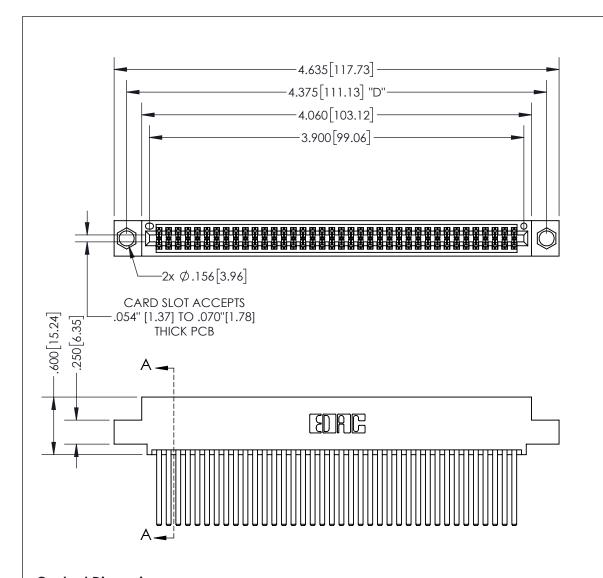

THIS IS A C.A.D. GENERATED DRAWING DO NOT MAKE MANUAL REVISIONS TO MASTER.

ISSUE NUMBER ORIGINAL

1

.160 4.06 POINT OF CONTACT .330[8.38] -.370[9.4] **CARD SLOT** 

**SECTION A-A** 

<u>Contact Dimensions:</u> 544-Wire Wrap .050x.025(1.27x0.64) - Tail LG=.750(19.05)

.100 (2.54) Contact Spacing x .200 (5.08) Row Spacing

INSULATOR MATERIAL: THERMOPLASTIC PBT, UL 94V-0 CONTACT MATERIAL; COPPER TIN ALLOY CONTACT PLATING: GOLD ON THE MATING AREA, TIN PLATING ON THE CONTACT TAILS, NICKEL UNDERPLATE

345/395 SERIES CARD EDGE CONNECTOR PART NUMBER: 395-076-544-504

YOUR CONNECTION TO QUALITY & SERVICE

**EDAC INC** TORONTO, ONTARIO CANADA

THESE DRAWINGS AND SPECIFICATIONS ARE THE PROPERTY OF EDAC INC.,AND SHALL NOT BE REPRODUCED, OR COPIED OR USED AS THE BASIS FOR THE MANUFACTURE OR SALE OF APPARATUS WITHOUT WRITTEN PERMISSION.

| ACAD REFERENCE NO.  | 345-ENG-MASTER   |
|---------------------|------------------|
| DRAWN: R.STA.MONICA | DATE:MAY.16/2017 |
| CHECKED:            | DATE:            |
| SCALE: 1:1          | SHEET 1 OF 2     |
| DRAWING NUMBER      | ISSUE            |
| 345-ENG-MASTER      | 1                |