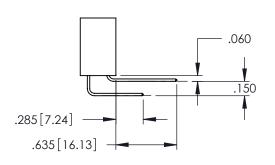

AWING NUMBER ISSUE 345-ENG-MASTER 1

**Contact Code 558** 

Contact Code 559

**Contact Code 560** 

INSULATOR MATERIAL: THERMOPLASTIC POLYESTER, UL 94V-0

DAP MATERIAL AVAILABLE UPON REQUEST

CONTACT MATERIAL; COPPER ALLOY CONTACT PLATING: GOLD ON THE MATING AREA, TIN PLATING ON THE CONTACT TAILS, NICKEL UNDERPLATE

345/395 SERIES CARD EDGE CONNECTOR CONTACT CODE 555,556,558,559,560 DIMENSIONS

YOUR CONNECTION TO QUALITY & SERVICE

ACAD REFERENCE NO. 345-ENG-MASTER DATE:MAY.16/2017 DRAWN: R.STA.MONICA 1:1 SHEET 2 OF 2