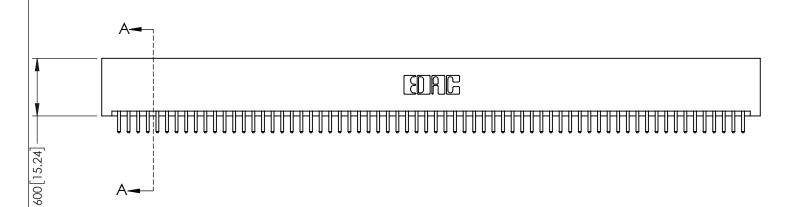

| 345/395 SERIES CARD EDGE CONNECTOR |
|------------------------------------|
| PART NUMBER: 395-132-520-201       |

EDAC INC TORONTO, ONTARIO CANADA

YOUR CONNECTION TO QUALITY & SERVICE WI

| 11                                                                |         |         |
|-------------------------------------------------------------------|---------|---------|
| <i>7</i> 1                                                        | CHECKED | ):      |
| THESE DRAWINGS AND SPECIFICATIONS ARE THE PROPERTY OF EDAC INCAND | SCALE:  | 1:1     |
| SHALL NOT BE REPRODUCED,OR COPIED OR USED AS THE BASIS FOR THE    | DRAWING | NUMBE   |
| MANUFACTURE OR SALE OF APPARATUS                                  | 34      | 5-ENG-N |
|                                                                   |         |         |

<u>Contact Dimensions:</u>
520-P.C. Tail .030x.018(0.76x0.46) - Tail LG=.175(4.45)
.100 (2.54) Contact Spacing x .200 (5.08) Row Spacing

THIS IS A C.A.D. GENERATED DRAWING
DO NOT MAKE MANUAL REVISIONS TO MAS