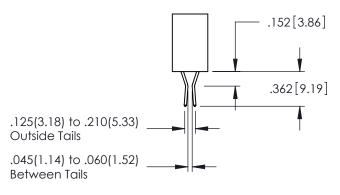

AWING NUMBER ISSUE 345-ENG-MASTER 1

**Contact Code 558** 

Contact Code 559

**Contact Code 560** 

INSULATOR MATERIAL: THERMOPLASTIC POLYESTER, UL 94V-0

DAP MATERIAL AVAILABLE UPON REQUEST

CONTACT MATERIAL; COPPER ALLOY CONTACT PLATING: GOLD ON THE MATING AREA, TIN PLATING ON THE CONTACT TAILS, NICKEL UNDERPLATE

345/395 SERIES CARD EDGE CONNECTOR CONTACT CODE 555,556,558,559,560 DIMENSIONS

YOUR CONNECTION TO QUALITY & SERVICE

ACAD REFERENCE NO. 345-ENG-MASTER DATE:MAY.16/2017 DRAWN: R.STA.MONICA 1:1 SHEET 2 OF 2