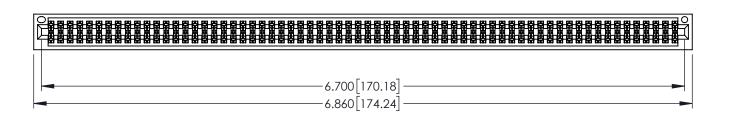

| 345/395 SERIES CARD EDGE CONNECTOR |
|------------------------------------|
| PART NUMBER: 395-132-520-201       |

EDAC INC TORONTO, ONTARIO CANADA

YOUR CONNECTION TO QUALITY & SERVICE WI

| 11                                                                |         |         |
|-------------------------------------------------------------------|---------|---------|
| <i>7</i> 1                                                        | CHECKED | ):      |
| THESE DRAWINGS AND SPECIFICATIONS ARE THE PROPERTY OF EDAC INCAND | SCALE:  | 1:1     |
| SHALL NOT BE REPRODUCED,OR COPIED OR USED AS THE BASIS FOR THE    | DRAWING | NUMBE   |
| MANUFACTURE OR SALE OF APPARATUS                                  | 34      | 5-ENG-N |
|                                                                   |         |         |

<u>Contact Dimensions:</u>
520-P.C. Tail .030x.018(0.76x0.46) - Tail LG=.175(4.45)
.100 (2.54) Contact Spacing x .200 (5.08) Row Spacing

THIS IS A C.A.D. GENERATED DRAWING
DO NOT MAKE MANUAL REVISIONS TO MAS