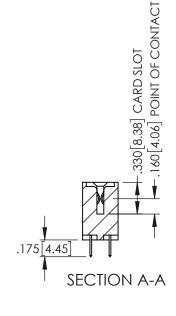

<u>Contact Dimensions:</u>
520-P.C. Tail .030x.018(0.76x0.46) - Tail LG=.175(4.45)
.100 (2.54) Contact Spacing x .200 (5.08) Row Spacing

THIS IS A C.A.D. GENERATED DRAWING
DO NOT MAKE MANUAL REVISIONS TO MAS