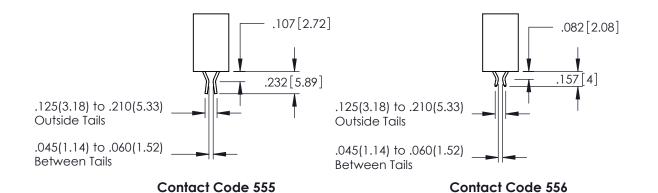

AWING NUMBER ISSUE 345-ENG-MASTER 1

**Contact Code 558** 

Contact Code 559

**Contact Code 560** 

INSULATOR MATERIAL: THERMOPLASTIC POLYESTER, UL 94V-0

DAP MATERIAL AVAILABLE UPON REQUEST

CONTACT MATERIAL; COPPER ALLOY CONTACT PLATING: GOLD ON THE MATING AREA, TIN PLATING ON THE CONTACT TAILS, NICKEL UNDERPLATE

345/395 SERIES CARD EDGE CONNECTOR CONTACT CODE 555,556,558,559,560 DIMENSIONS

YOUR CONNECTION TO QUALITY & SERVICE

ACAD REFERENCE NO. 345-ENG-MASTER DATE:MAY.16/2017 DRAWN: R.STA.MONICA 1:1 SHEET 2 OF 2