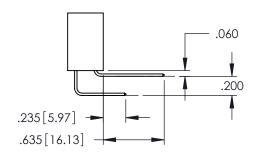

AWING NUMBER ISSUE 345-ENG-MASTER 1

**Contact Code 558** 

Contact Code 559

**Contact Code 560** 

INSULATOR MATERIAL: THERMOPLASTIC POLYESTER, UL 94V-0

DAP MATERIAL AVAILABLE UPON REQUEST

CONTACT MATERIAL; COPPER ALLOY CONTACT PLATING: GOLD ON THE MATING AREA, TIN PLATING ON THE CONTACT TAILS, NICKEL UNDERPLATE

345/395 SERIES CARD EDGE CONNECTOR CONTACT CODE 555,556,558,559,560 DIMENSIONS

YOUR CONNECTION TO QUALITY & SERVICE

ACAD REFERENCE NO. 345-ENG-MASTER DATE:MAY.16/2017 DRAWN: R.STA.MONICA 1:1 SHEET 2 OF 2