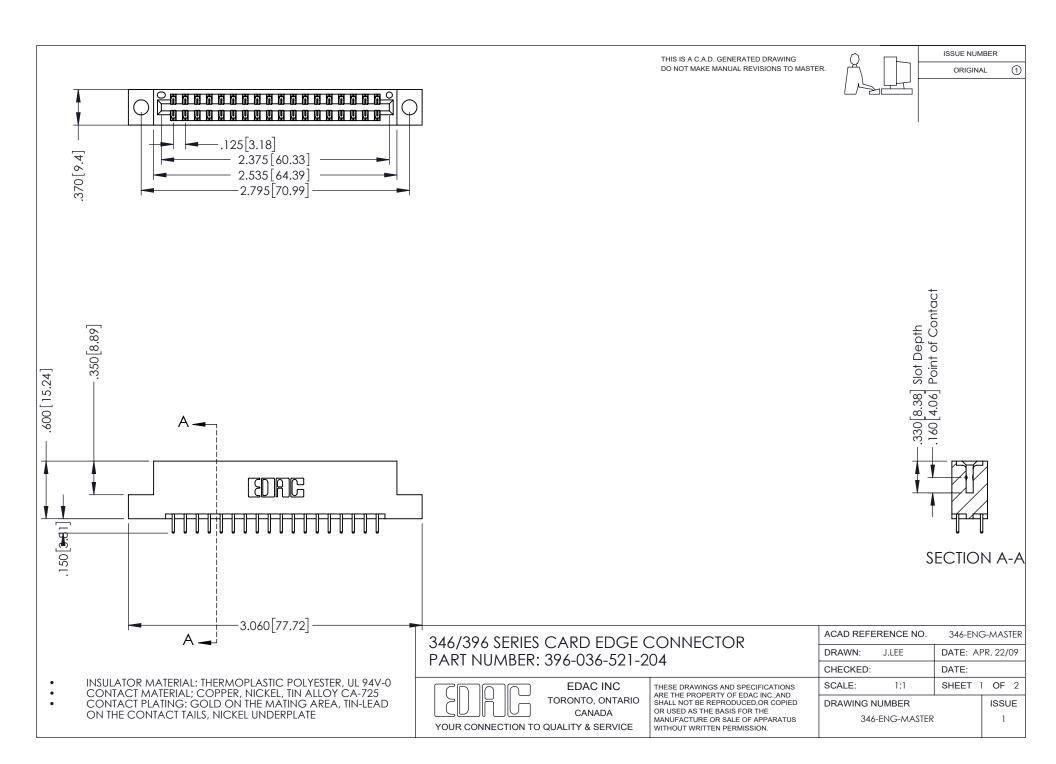

## **Contact Code 556**

INSULATOR MATERIAL: THERMOPLASTIC POLYESTER, UL 94V-0 CONTACT MATERIAL; COPPER, NICKEL, TIN ALLOY CA-725 CONTACT PLATING: GOLD ON THE MATING AREA, TIN-LEAD

ON THE CONTACT TAILS, NICKEL UNDERPLATE

## 346/396 SERIES CARD EDGE CONNECTOR CONTACT CODE 555,556,558,559,560 DIMENSIONS

YOUR CONNECTION TO QUALITY & SERVICE

**EDAC INC** TORONTO, ONTARIO CANADA

THESE DRAWINGS AND SPECIFICATIONS ARE THE PROPERTY OF EDAC INC.,AND SHALL NOT BE REPRODUCED, OR COPIED OR USED AS THE BASIS FOR THE MANUFACTURE OR SALE OF APPARATUS WITHOUT WRITTEN PERMISSION.