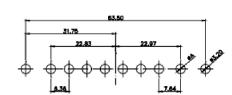

627-43W2222-2N2

PART NUMBER:

THIS SERIES FULLY CONFORMS TO THE EUROPEAN UNION DIRECTIVES 2011/65/EU FOR RoHS COMPLIANCY.

THIS IS A C.A.D. GENERATED DRAWING DO NOT MAKE MANUAL REVISIONS TO MASTER.

ISSUE NUMBER ORIGINAL

9W4 Male

9W4 Female

25W3 Female

13W3 Male

36W4 Male

13W3 Female

36W4 Female

13W6 Male

43W2 Male

13W6 Female

43W2 Female

17W5 Male

47W1 Male

17W5 Female

47W1 Female