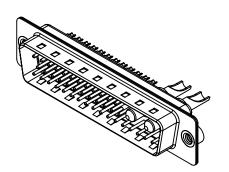

## **COMBINATION D-SUB**

EDAC INC TORONTO, ONTARIO CANADA

THESE DRAWINGS AND SPECIFICATIONS ARE THE PROPERTY OF EDAC INC..AND SHALL NOT BE REPRODUCED, OR COPIED OR USED AS THE BASIS FOR THE MANUFACTURE OR SALE OF APPARATUS WITHOUT WRITTEN PERMISSION.

|   | W REFERENCE NO.: 627 COMBO ASSEMBLY |                    |  |
|---|-------------------------------------|--------------------|--|
|   | DRAWN: C.B                          | DATE: JAN. 01/2019 |  |
| 1 | CHECKED:                            | DATE:              |  |
|   | SCALE: (IN C.A.D. 1:1)              | SHEET 1 OF 4       |  |
|   | DRAWING NUMBER: 627-43W2222-2N2     |                    |  |

627-43W2222-2N2

PART NUMBER:

THIS SERIES FULLY CONFORMS TO THE EUROPEAN UNION DIRECTIVES 2011/65/EU FOR RoHS COMPLIANCY.

TOLERANCE UNLESS OTHERWISE SPECIFIED

.X ±0.25 .XX ±0.13 .XXX ±0.05

THIS IS A C.A.D. GENERATED DRAWING DO NOT MAKE MANUAL REVISIONS TO MASTER.