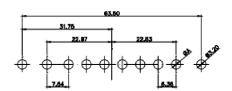

| SW REFERENCE NO.: 627 COMBO ASSEMBLY |                   |       |       |       |    |  |
|--------------------------------------|-------------------|-------|-------|-------|----|--|
| DRAWN: C.B                           |                   | DATE: | JAN.  | 01/20 | 19 |  |
| CHECKED:                             |                   | DATE: |       |       |    |  |
| SCALE: N.T.S                         |                   | SHEET | 3     | OF    | 4  |  |
| DRAWING NUMBER: 6                    | : 627-43W2222-2N2 |       | ISSUE | -     |    |  |

627-43W2222-2N2

PART NUMBER:

THIS SERIES FULLY CONFORMS TO THE EUROPEAN UNION DIRECTIVES 2011/65/EU FOR RoHS COMPLIANCY.

THIS IS A C.A.D. GENERATED DRAWING DO NOT MAKE MANUAL REVISIONS TO MASTER.

ISSUE NUMBER ORIGINAL