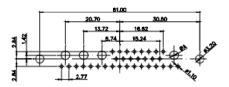

| SW REFERENCE NO.: 627 C                                                                                                                                                                                                                                                                                                                                                                                                                                                                                                                                                                                                                                                                                                                                                                                                                                                                                                                                                                                                                                                                                                                                                                                                                                                                                                                                                                                                                                                                                                                                                                                                                                                                                                                                                                                                                                                                                                                                                                                                                                                                                                        | COMBO ASSEMBLY     |  |
|--------------------------------------------------------------------------------------------------------------------------------------------------------------------------------------------------------------------------------------------------------------------------------------------------------------------------------------------------------------------------------------------------------------------------------------------------------------------------------------------------------------------------------------------------------------------------------------------------------------------------------------------------------------------------------------------------------------------------------------------------------------------------------------------------------------------------------------------------------------------------------------------------------------------------------------------------------------------------------------------------------------------------------------------------------------------------------------------------------------------------------------------------------------------------------------------------------------------------------------------------------------------------------------------------------------------------------------------------------------------------------------------------------------------------------------------------------------------------------------------------------------------------------------------------------------------------------------------------------------------------------------------------------------------------------------------------------------------------------------------------------------------------------------------------------------------------------------------------------------------------------------------------------------------------------------------------------------------------------------------------------------------------------------------------------------------------------------------------------------------------------|--------------------|--|
| DRAWN: C.B                                                                                                                                                                                                                                                                                                                                                                                                                                                                                                                                                                                                                                                                                                                                                                                                                                                                                                                                                                                                                                                                                                                                                                                                                                                                                                                                                                                                                                                                                                                                                                                                                                                                                                                                                                                                                                                                                                                                                                                                                                                                                                                     | DATE: JAN. 01/2019 |  |
| CHECKED:                                                                                                                                                                                                                                                                                                                                                                                                                                                                                                                                                                                                                                                                                                                                                                                                                                                                                                                                                                                                                                                                                                                                                                                                                                                                                                                                                                                                                                                                                                                                                                                                                                                                                                                                                                                                                                                                                                                                                                                                                                                                                                                       | DATE:              |  |
| SCALE: N.T.S                                                                                                                                                                                                                                                                                                                                                                                                                                                                                                                                                                                                                                                                                                                                                                                                                                                                                                                                                                                                                                                                                                                                                                                                                                                                                                                                                                                                                                                                                                                                                                                                                                                                                                                                                                                                                                                                                                                                                                                                                                                                                                                   | SHEET 4 OF 4       |  |
| DD 444/14 A 144 A 15 A 164 A 1 |                    |  |

DRAWING NUMBER: 627-43W2222-2N2 **ISSUE** 627-43W2222-2N2 PART NUMBER: