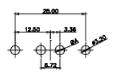

17W5

21W4

47W1

**COMBINATION D-SUB** 

EDAC INC TORONTO, ONTARIO CANADA

THESE DRAWINGS AND SPECIFICATIONS ARE THE PROPERTY OF EDAC INC..AND SHALL NOT BE REPRODUCED, OR COPIED OR USED AS THE BASIS FOR THE MANUFACTURE OR SALE OF APPARATUS WITHOUT WRITTEN PERMISSION.

|   | SW REFERENCE NO.: 627 C         | OMBO ASSEMBLY      |
|---|---------------------------------|--------------------|
|   | DRAWN: C.B                      | DATE: JAN. 01/2019 |
|   | CHECKED:                        | DATE:              |
| 3 | SCALE: N.T.S                    | SHEET 2 OF 6       |
| D | DRAWING NUMBER: 627-43W2222-2N2 |                    |