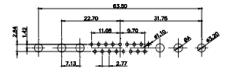

627-43W2222-2N2

PART NUMBER:

THIS SERIES FULLY CONFORMS TO THE EUROPEAN UNION DIRECTIVES 2011/65/EU FOR RoHS COMPLIANCY.

TOLERANCE UNLESS OTHERWISE SPECIFIED

.X ±0.25 .XX ±0.13 .XXX ±0.05

THIS IS A C.A.D. GENERATED DRAWING DO NOT MAKE MANUAL REVISIONS TO MASTER.

ISSUE NUMBER (1) **ORIGINAL** 

0000 2W2

(COO) o 2WK2

0 (.0. 5W1

000)0 3W3

11W1

000000 5W5

13W3

17W5

21W4

47W1

**COMBINATION D-SUB** 

EDAC INC TORONTO, ONTARIO CANADA

THESE DRAWINGS AND SPECIFICATIONS ARE THE PROPERTY OF EDAC INC..AND SHALL NOT BE REPRODUCED, OR COPIED OR USED AS THE BASIS FOR THE MANUFACTURE OR SALE OF APPARATUS WITHOUT WRITTEN PERMISSION.