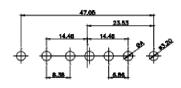

627-43W2222-2N2

PART NUMBER:

THIS SERIES FULLY CONFORMS TO THE EUROPEAN UNION DIRECTIVES 2011/65/EU FOR RoHS COMPLIANCY. COMPLIANT

TOLERANCE UNLESS OTHERWISE SPECIFIED .X ±0.25 .XX ±0.13

.XXX ±0.05

THIS IS A C.A.D. GENERATED DRAWING DO NOT MAKE MANUAL REVISIONS TO MASTER.

ISSUE NUMBER ORIGINAL

2W2 / 2WK2

3W3 / 3WK3

5W1 Male/Female

24W7 Male/Female

5W5 Male

8W8 Male

7W2 Male/Female

21W4 Male/Female

5W5 Female

8W8 Female

11W1 Male/Female

27W2 Male/Female

17W2 Male/Female

21W1 Male/Female

20A / 3.3

30A / 3.7

40A / 4.2