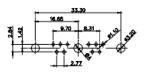

| SW REFERENCE NO.: 627 C                                                                                                                                                                                                                                                                                                                                                                                                                                                                                                                                                                                                                                                                                                                                                                                                                                                                                                                                                                                                                                                                                                                                                                                                                                                                                                                                                                                                                                                                                                                                                                                                                                                                                                                                                                                                                                                                                                                                                                                                                                                                                                        | COMBO ASSEMBLY     |  |
|--------------------------------------------------------------------------------------------------------------------------------------------------------------------------------------------------------------------------------------------------------------------------------------------------------------------------------------------------------------------------------------------------------------------------------------------------------------------------------------------------------------------------------------------------------------------------------------------------------------------------------------------------------------------------------------------------------------------------------------------------------------------------------------------------------------------------------------------------------------------------------------------------------------------------------------------------------------------------------------------------------------------------------------------------------------------------------------------------------------------------------------------------------------------------------------------------------------------------------------------------------------------------------------------------------------------------------------------------------------------------------------------------------------------------------------------------------------------------------------------------------------------------------------------------------------------------------------------------------------------------------------------------------------------------------------------------------------------------------------------------------------------------------------------------------------------------------------------------------------------------------------------------------------------------------------------------------------------------------------------------------------------------------------------------------------------------------------------------------------------------------|--------------------|--|
| DRAWN: C.B                                                                                                                                                                                                                                                                                                                                                                                                                                                                                                                                                                                                                                                                                                                                                                                                                                                                                                                                                                                                                                                                                                                                                                                                                                                                                                                                                                                                                                                                                                                                                                                                                                                                                                                                                                                                                                                                                                                                                                                                                                                                                                                     | DATE: JAN. 01/2019 |  |
| CHECKED:                                                                                                                                                                                                                                                                                                                                                                                                                                                                                                                                                                                                                                                                                                                                                                                                                                                                                                                                                                                                                                                                                                                                                                                                                                                                                                                                                                                                                                                                                                                                                                                                                                                                                                                                                                                                                                                                                                                                                                                                                                                                                                                       | DATE:              |  |
| SCALE: N.T.S                                                                                                                                                                                                                                                                                                                                                                                                                                                                                                                                                                                                                                                                                                                                                                                                                                                                                                                                                                                                                                                                                                                                                                                                                                                                                                                                                                                                                                                                                                                                                                                                                                                                                                                                                                                                                                                                                                                                                                                                                                                                                                                   | SHEET 4 OF 4       |  |
| DD 444/14 A 144 A 15 A 164 A 1 |                    |  |

DRAWING NUMBER: 627-43W2222-2N2 **ISSUE** 627-43W2222-2N2 PART NUMBER: