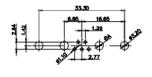

| SW REFERENCE NO.: 627 C                                                                                                                                                                                                                                                                                                                                                                                                                                                                                                                                                                                                                                                                                                                                                                                                                                                                                                                                                                                                                                                                                                                                                                                                                                                                                                                                                                                                                                                                                                                                                                                                                                                                                                                                                                                                                                                                                                                                                                                                                                                                                                        | COMBO ASSEMBLY     |  |
|--------------------------------------------------------------------------------------------------------------------------------------------------------------------------------------------------------------------------------------------------------------------------------------------------------------------------------------------------------------------------------------------------------------------------------------------------------------------------------------------------------------------------------------------------------------------------------------------------------------------------------------------------------------------------------------------------------------------------------------------------------------------------------------------------------------------------------------------------------------------------------------------------------------------------------------------------------------------------------------------------------------------------------------------------------------------------------------------------------------------------------------------------------------------------------------------------------------------------------------------------------------------------------------------------------------------------------------------------------------------------------------------------------------------------------------------------------------------------------------------------------------------------------------------------------------------------------------------------------------------------------------------------------------------------------------------------------------------------------------------------------------------------------------------------------------------------------------------------------------------------------------------------------------------------------------------------------------------------------------------------------------------------------------------------------------------------------------------------------------------------------|--------------------|--|
| DRAWN: C.B                                                                                                                                                                                                                                                                                                                                                                                                                                                                                                                                                                                                                                                                                                                                                                                                                                                                                                                                                                                                                                                                                                                                                                                                                                                                                                                                                                                                                                                                                                                                                                                                                                                                                                                                                                                                                                                                                                                                                                                                                                                                                                                     | DATE: JAN. 01/2019 |  |
| CHECKED:                                                                                                                                                                                                                                                                                                                                                                                                                                                                                                                                                                                                                                                                                                                                                                                                                                                                                                                                                                                                                                                                                                                                                                                                                                                                                                                                                                                                                                                                                                                                                                                                                                                                                                                                                                                                                                                                                                                                                                                                                                                                                                                       | DATE:              |  |
| SCALE: N.T.S                                                                                                                                                                                                                                                                                                                                                                                                                                                                                                                                                                                                                                                                                                                                                                                                                                                                                                                                                                                                                                                                                                                                                                                                                                                                                                                                                                                                                                                                                                                                                                                                                                                                                                                                                                                                                                                                                                                                                                                                                                                                                                                   | SHEET 4 OF 4       |  |
| DD 444/14 A 144 A 15 A 164 A 1 |                    |  |

DRAWING NUMBER: 627-43W2222-2N2 **ISSUE** 627-43W2222-2N2 PART NUMBER: