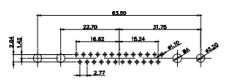

## NOTES:

MATERIAL:

HOUSING: THERMOPLASTIC POLYESTER, UL94V-0

SHELL: STEEL, Sn or Ni PLATED

CONTACT: COPPER ALLOY SEE ORDERING GUIDE FOR PLATING

OPERATING TEMPERATURE: -55°C ~ 125°C

SIGNAL CONTACT CURRENT RATING: 5A PER CONTACT

SIGNAL CONTACT RESISTANCE: 10mΩ MAX. INSULATOR RESISTANCE:  $5000M\Omega$  min.

**DIELECTRIC** 

WITHSTANDING VOLTAGE: 1000V AC rms