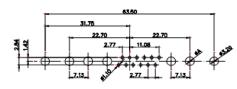

## NOTES:

MATERIAL:

HOUSING: THERMOPLASTIC POLYESTER, UL94V-0

SHELL: STEEL, Sn or Ni PLATED

CONTACT: COPPER ALLOY SEE ORDERING GUIDE FOR PLATING

OPERATING TEMPERATURE: -55°C ~ 125°C

SIGNAL CONTACT CURRENT RATING: 5A PER CONTACT

SIGNAL CONTACT RESISTANCE: 10mΩ MAX. INSULATOR RESISTANCE:  $5000M\Omega$  min.

**DIELECTRIC** 

WITHSTANDING VOLTAGE: 1000V AC rms