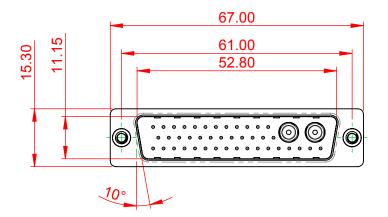

## NOTES:

MATERIAL:

HOUSING: THERMOPLASTIC POLYESTER, UL94V-0

SHELL: STEEL, Sn or Ni PLATED

CONTACT: COPPER ALLOY SEE ORDERING GUIDE FOR PLATING

OPERATING TEMPERATURE: -55°C ~ 125°C

SIGNAL CONTACT CURRENT RATING: 5A PER CONTACT

SIGNAL CONTACT RESISTANCE: 10mΩ MAX. INSULATOR RESISTANCE:  $5000M\Omega$  min.

**DIELECTRIC** 

WITHSTANDING VOLTAGE: 1000V AC rms