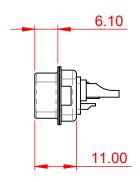

## NOTES:

MATERIAL:

HOUSING: THERMOPLASTIC POLYESTER, UL94V-0

SHELL: STEEL, Sn or Ni PLATED

CONTACT: COPPER ALLOY SEE ORDERING GUIDE FOR PLATING

OPERATING TEMPERATURE: -55°C ~ 125°C

SIGNAL CONTACT CURRENT RATING: 5A PER CONTACT

SIGNAL CONTACT RESISTANCE: 10mΩ MAX. INSULATOR RESISTANCE:  $5000M\Omega$  min.

**DIELECTRIC** 

WITHSTANDING VOLTAGE: 1000V AC rms