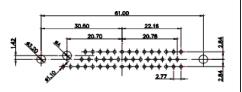

## NOTES:

MATERIAL:

HOUSING: THERMOPLASTIC POLYESTER, UL94V-0

SHELL: STEEL, Sn or Ni PLATED

CONTACT: COPPER ALLOY SEE ORDERING GUIDE FOR PLATING

OPERATING TEMPERATURE: -55°C ~ 125°C

SIGNAL CONTACT CURRENT RATING: 5A PER CONTACT

SIGNAL CONTACT RESISTANCE: 10mΩ MAX. INSULATOR RESISTANCE:  $5000M\Omega$  min.

**DIELECTRIC** 

WITHSTANDING VOLTAGE: 1000V AC rms