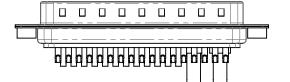

## NOTES:

MATERIAL:

HOUSING: THERMOPLASTIC POLYESTER, UL94V-0

SHELL: STEEL, Sn or Ni PLATED

CONTACT: COPPER ALLOY SEE ORDERING GUIDE FOR PLATING

OPERATING TEMPERATURE: -55°C ~ 125°C

SIGNAL CONTACT CURRENT RATING: 5A PER CONTACT

SIGNAL CONTACT RESISTANCE: 10mΩ MAX. INSULATOR RESISTANCE:  $5000M\Omega$  min.

**DIELECTRIC** 

WITHSTANDING VOLTAGE: 1000V AC rms