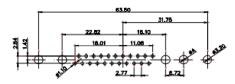

|   | SW REFERENCE NO.: 627 C         | OMBO ASSEMBLY      |
|---|---------------------------------|--------------------|
|   | DRAWN: C.B                      | DATE: JAN. 01/2019 |
|   | CHECKED:                        | DATE:              |
| 3 | SCALE: N.T.S                    | SHEET 2 OF 6       |
| D | DRAWING NUMBER: 627-43W2222-2N2 |                    |

627-43W2222-2N2

PART NUMBER:

THIS SERIES FULLY CONFORMS TO THE EUROPEAN UNION DIRECTIVES 2011/65/EU FOR RoHS COMPLIANCY. COMPLIANT

TOLERANCE UNLESS OTHERWISE SPECIFIED .X ±0.25 .XX ±0.13

.XXX ±0.05

THIS IS A C.A.D. GENERATED DRAWING DO NOT MAKE MANUAL REVISIONS TO MASTER.