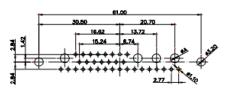

ISSUE NUMBER ORIGINAL

2W2 / 2WK2

3W3 / 3WK3

5W1 Male/Female

24W7 Male/Female

5W5 Male

8W8 Male

7W2 Male/Female

21W4 Male/Female

5W5 Female

8W8 Female

11W1 Male/Female

27W2 Male/Female

17W2 Male/Female

21W1 Male/Female

20A / 3.3

30A / 3.7

40A / 4.2