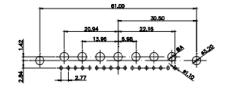

|   | W REFERENCE NO.: 627 COMBO ASSEMBLY |                    |  |
|---|-------------------------------------|--------------------|--|
|   | DRAWN: C.B                          | DATE: JAN. 01/2019 |  |
| 1 | CHECKED:                            | DATE:              |  |
|   | SCALE: (IN C.A.D. 1:1)              | SHEET 1 OF 4       |  |
|   | DRAWING NUMBER: 627-43W2222-2N2     |                    |  |

627-43W2222-2N2

PART NUMBER:

THIS SERIES FULLY CONFORMS TO THE EUROPEAN UNION DIRECTIVES 2011/65/EU FOR RoHS COMPLIANCY.

TOLERANCE UNLESS OTHERWISE SPECIFIED

.X ±0.25 .XX ±0.13 .XXX ±0.05

THIS IS A C.A.D. GENERATED DRAWING DO NOT MAKE MANUAL REVISIONS TO MASTER.