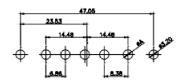

|   | SW REFERENCE NO.: 627 C         | OMBO ASSEMBLY      |
|---|---------------------------------|--------------------|
|   | DRAWN: C.B                      | DATE: JAN. 01/2019 |
|   | CHECKED:                        | DATE:              |
| 3 | SCALE: N.T.S                    | SHEET 2 OF 6       |
| D | DRAWING NUMBER: 627-43W2222-2N2 |                    |

627-43W2222-2N2

PART NUMBER:

THIS SERIES FULLY CONFORMS TO THE EUROPEAN UNION DIRECTIVES 2011/65/EU FOR RoHS COMPLIANCY. COMPLIANT

TOLERANCE UNLESS OTHERWISE SPECIFIED .X ±0.25 .XX ±0.13

.XXX ±0.05

THIS IS A C.A.D. GENERATED DRAWING DO NOT MAKE MANUAL REVISIONS TO MASTER.