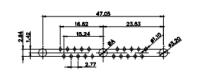

## NOTES:

MATERIAL:

HOUSING: THERMOPLASTIC POLYESTER, UL94V-0

SHELL: STEEL, Sn or Ni PLATED

CONTACT: COPPER ALLOY SEE ORDERING GUIDE FOR PLATING

OPERATING TEMPERATURE: -55°C ~ 125°C

SIGNAL CONTACT CURRENT RATING: 5A PER CONTACT

SIGNAL CONTACT RESISTANCE: 10mΩ MAX. INSULATOR RESISTANCE:  $5000M\Omega$  min.

**DIELECTRIC** 

WITHSTANDING VOLTAGE: 1000V AC rms