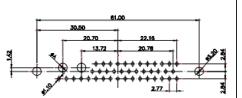

17W5

21W4

47W1

**COMBINATION D-SUB** 

EDAC INC TORONTO, ONTARIO CANADA

THESE DRAWINGS AND SPECIFICATIONS ARE THE PROPERTY OF EDAC INC..AND SHALL NOT BE REPRODUCED, OR COPIED OR USED AS THE BASIS FOR THE MANUFACTURE OR SALE OF APPARATUS WITHOUT WRITTEN PERMISSION.

|   | SW REFERENCE NO.: 627 C         | OMBO ASSEMBLY      |
|---|---------------------------------|--------------------|
|   | DRAWN: C.B                      | DATE: JAN. 01/2019 |
|   | CHECKED:                        | DATE:              |
| 3 | SCALE: N.T.S                    | SHEET 2 OF 6       |
| D | DRAWING NUMBER: 627-43W2222-2N2 |                    |