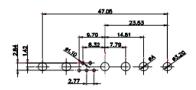

|   | W REFERENCE NO.: 627 COMBO ASSEMBLY |                    |  |
|---|-------------------------------------|--------------------|--|
|   | DRAWN: C.B                          | DATE: JAN. 01/2019 |  |
| 1 | CHECKED:                            | DATE:              |  |
|   | SCALE: (IN C.A.D. 1:1)              | SHEET 1 OF 4       |  |
|   | DRAWING NUMBER: 627-43W2222-2N2     |                    |  |

627-43W2222-2N2

PART NUMBER:

THIS SERIES FULLY CONFORMS TO THE EUROPEAN UNION DIRECTIVES 2011/65/EU FOR RoHS COMPLIANCY.

TOLERANCE UNLESS OTHERWISE SPECIFIED

.X ±0.25 .XX ±0.13 .XXX ±0.05

THIS IS A C.A.D. GENERATED DRAWING DO NOT MAKE MANUAL REVISIONS TO MASTER.