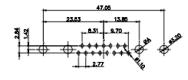

## NOTES:

MATERIAL:

HOUSING: THERMOPLASTIC POLYESTER, UL94V-0

SHELL: STEEL, Sn or Ni PLATED

CONTACT: COPPER ALLOY SEE ORDERING GUIDE FOR PLATING

OPERATING TEMPERATURE: -55°C ~ 125°C

SIGNAL CONTACT CURRENT RATING: 5A PER CONTACT

SIGNAL CONTACT RESISTANCE: 10mΩ MAX. INSULATOR RESISTANCE:  $5000M\Omega$  min.

**DIELECTRIC** 

WITHSTANDING VOLTAGE: 1000V AC rms