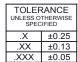

627-43W2222-2N2

PART NUMBER:

THIS SERIES FULLY CONFORMS TO THE EUROPEAN UNION DIRECTIVES 2011/65/EU FOR RoHS COMPLIANCY.

TOLERANCE UNLESS OTHERWISE SPECIFIED

.X ±0.25 .XX ±0.13 .XXX ±0.05

THIS IS A C.A.D. GENERATED DRAWING DO NOT MAKE MANUAL REVISIONS TO MASTER.

627-43W2222-2N2

PART NUMBER:

THIS SERIES FULLY CONFORMS TO THE EUROPEAN UNION DIRECTIVES 2011/65/EU FOR RoHS COMPLIANCY. COMPLIANT

TOLERANCE UNLESS OTHERWISE SPECIFIED .X ±0.25 .XX ±0.13

.XXX ±0.05

THIS IS A C.A.D. GENERATED DRAWING DO NOT MAKE MANUAL REVISIONS TO MASTER.