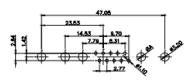

| SW REFERENCE NO.: 627 COMBO ASSEMBLY |                   |       |       |       |    |  |
|--------------------------------------|-------------------|-------|-------|-------|----|--|
| DRAWN: C.B                           |                   | DATE: | JAN.  | 01/20 | 19 |  |
| CHECKED:                             |                   | DATE: |       |       |    |  |
| SCALE: N.T.S                         |                   | SHEET | 3     | OF    | 4  |  |
| DRAWING NUMBER: 6                    | : 627-43W2222-2N2 |       | ISSUE | -     |    |  |

627-43W2222-2N2

PART NUMBER:

THIS SERIES FULLY CONFORMS TO THE EUROPEAN UNION DIRECTIVES 2011/65/EU FOR RoHS COMPLIANCY.

THIS IS A C.A.D. GENERATED DRAWING DO NOT MAKE MANUAL REVISIONS TO MASTER.

ISSUE NUMBER ORIGINAL